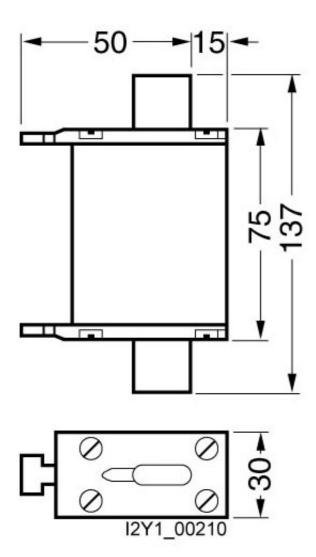

### Similar to image

| Technical data:                                          |    |                  |
|----------------------------------------------------------|----|------------------|
| Current / for AC / rated value                           | А  | 20               |
| Operating class of the fuse link                         |    | gG               |
| Size of the fallback-system / acc. to DIN EN 60269-1     |    | NH1              |
| Supply voltage                                           |    |                  |
| • for AC / rated value                                   | V  | 500              |
| • for DC                                                 | V  | 440              |
| Switching capacity current                               |    |                  |
| • in accordance with IEC 60947-2 / rated value           | kA | 120              |
| • with DC / in accordance with IEC 60947-2 / rated value | kA | 25               |
| Design of an identification indicator                    |    | Front indicators |
| Ambient temperature                                      |    |                  |
| • minimum                                                | °C | -5               |
| • maximum                                                | °C | 40               |