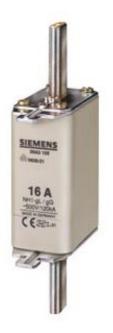

# **SIEMENS**

Product data sheet 3NA3107

LV HRC FUSE LINK GL/GG WITH NON-INSULATED GRIP LUGS WITH FRONT INDICATOR SIZE 1, 20A, AC 500V/DC 440V

### Similar to image

| Technical data:                                          |    |                  |
|----------------------------------------------------------|----|------------------|
| Current / for AC / rated value                           | А  | 20               |
| Operating class of the fuse link                         |    | gG               |
| Size of the fallback-system / acc. to DIN EN 60269-1     |    | NH1              |
| Supply voltage                                           |    |                  |
| • for AC / rated value                                   | V  | 500              |
| • for DC                                                 | V  | 440              |
| Switching capacity current                               |    |                  |
| • in accordance with IEC 60947-2 / rated value           | kA | 120              |
| • with DC / in accordance with IEC 60947-2 / rated value | kA | 25               |
| Design of an identification indicator                    |    | Front indicators |
| Ambient temperature                                      |    |                  |
| • minimum                                                | °C | -5               |
| • maximum                                                | °C | 40               |