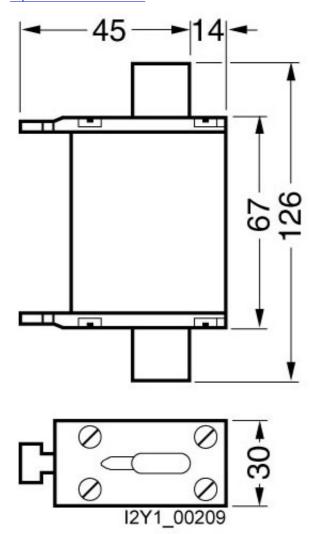

#### Similar to image

| Technical data:                                          |    |                  |
|----------------------------------------------------------|----|------------------|
| Current / for AC / rated value                           | А  | 80               |
| Operating class of the fuse link                         |    | gG               |
| Size of the fallback-system / acc. to DIN EN 60269-1     |    | NH0              |
| Supply voltage                                           |    |                  |
| • for AC / rated value                                   | V  | 500              |
| • for DC                                                 | V  | 440              |
| Switching capacity current                               |    |                  |
| • in accordance with IEC 60947-2 / rated value           | kA | 120              |
| • with DC / in accordance with IEC 60947-2 / rated value | kA | 25               |
| Design of an identification indicator                    |    | Front indicators |
| Ambient temperature                                      |    |                  |
| • minimum                                                | °C | -5               |
| • maximum                                                | °C | 40               |