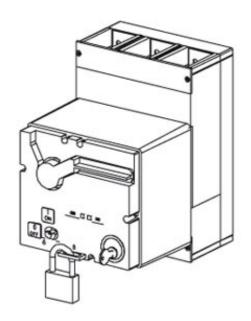

## 3VL9600-3MN00

ACCESSORY FOR VL630, VL800, STORED ENERGY OPERATOR 110-127V AC/DC

| General technical data:     |                  |                              |                              |
|-----------------------------|------------------|------------------------------|------------------------------|
| Accessories                 |                  |                              | ACCESSORIES FOR VL630, VL800 |
| Certificates/approvals:     |                  |                              |                              |
| General Product<br>Approval | EMC              | Declaration of<br>Conformity | Test Certificates            |
| GOST                        | С-тіск           | CE<br>EG-Konf.               | Special Test<br>Certificate  |
| Shipping Approval           |                  |                              |                              |
| BUREAU<br>VERITAS           | ĴÅ<br>DNV<br>DNV | GL                           | LRS PRS                      |
| other                       |                  |                              |                              |
| <u>Confirmation</u>         | <u>other</u>     | (U)<br>II                    |                              |
| Further information:        |                  |                              |                              |