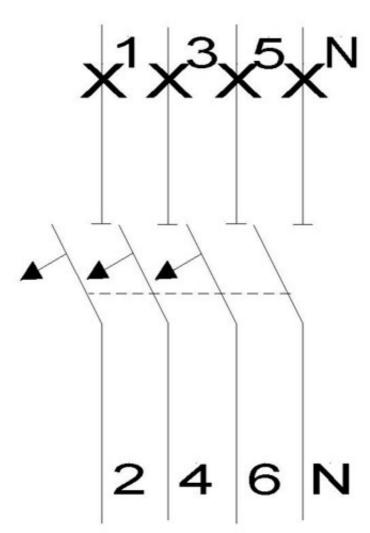

## **Product data sheet**

5SY6603-7

Similar to image

| Technical data:                                                           |    |                                 |
|---------------------------------------------------------------------------|----|---------------------------------|
| Overvoltage class                                                         |    | 3                               |
| type of voltage                                                           | -  | AC/DC                           |
| Tripping characteristic class                                             |    | C                               |
| Degree of pollution                                                       |    | 3                               |
| Mounting depth                                                            | mm | 70                              |
| Energy limiting class                                                     |    | 3                               |
| Number of poles                                                           |    | 4                               |
| Number of pitch units for width                                           |    | 4                               |
| Product function / n-switching                                            |    | Yes                             |
| Supply voltage frequency / rated value                                    | Hz | 50                              |
| Switching capacity current / in accordance with IEC 60947-2 / rated value | kA | 30                              |
| Breaking capacity current / acc. to EN 60898 / rated value                | kA | 6                               |
| Supply voltage / for AC / rated value                                     | V  | 400                             |
| Current / for AC / rated value                                            | А  | 3                               |
| Protection class IP                                                       |    | IP20, with connected conductors |
| Product extension / can be installed / supplementary device               |    | Yes                             |
| power loss                                                                |    | -                               |

CIRCUIT BREAKER 400V 6KA,3+N-POLE C, 3A, D=70MM

| Operational voltage Um                                                  | -                                     |
|-------------------------------------------------------------------------|---------------------------------------|
| rated current In                                                        | -                                     |
| Rated make-break capacity Icn                                           | -                                     |
| Rated service short-circuit breaking capacity Ics                       | -                                     |
| Rated ultimate short-circuit breaking capacity Icu                      | -                                     |
| Tripping characteristics Number                                         | -                                     |
| Tripping characteristic/-class Conventional tripping current I2, (x In) | -                                     |
| rated current In IEC, DIN/VDE                                           | -                                     |
| Tripping characteristic/-class Test current I4, hold (x In)             | -                                     |
| Resistance against shock / according to IEC 60068-2-27                  | 150m/s <sup>2</sup> at 11ms half-sine |