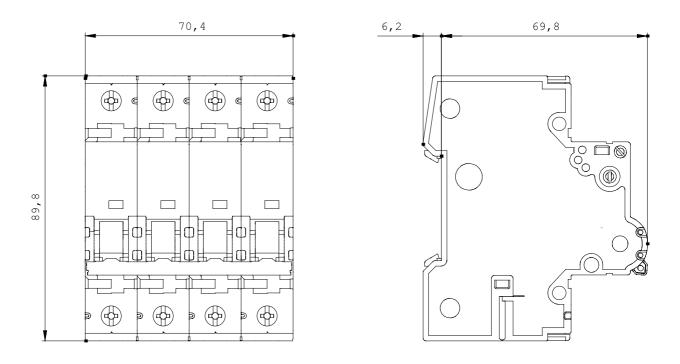

## **Product data sheet**

5SY6603-7

Similar to image

| Technical data:                                                           |    |                                 |
|---------------------------------------------------------------------------|----|---------------------------------|
| Overvoltage class                                                         |    | 3                               |
| type of voltage                                                           | -  | AC/DC                           |
| Tripping characteristic class                                             |    | C                               |
| Degree of pollution                                                       |    | 3                               |
| Mounting depth                                                            | mm | 70                              |
| Energy limiting class                                                     |    | 3                               |
| Number of poles                                                           |    | 4                               |
| Number of pitch units for width                                           |    | 4                               |
| Product function / n-switching                                            |    | Yes                             |
| Supply voltage frequency / rated value                                    | Hz | 50                              |
| Switching capacity current / in accordance with IEC 60947-2 / rated value | kA | 30                              |
| Breaking capacity current / acc. to EN 60898 / rated value                | kA | 6                               |
| Supply voltage / for AC / rated value                                     | V  | 400                             |
| Current / for AC / rated value                                            | А  | 3                               |
| Protection class IP                                                       |    | IP20, with connected conductors |
| Product extension / can be installed / supplementary device               |    | Yes                             |
| power loss                                                                |    | -                               |