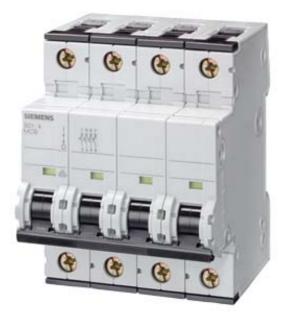

## **Product data sheet**

5SY6603-7

Similar to image

| Technical data:                                                           |    |                                 |
|---------------------------------------------------------------------------|----|---------------------------------|
| Overvoltage class                                                         |    | 3                               |
| type of voltage                                                           | -  | AC/DC                           |
| Tripping characteristic class                                             |    | C                               |
| Degree of pollution                                                       |    | 3                               |
| Mounting depth                                                            | mm | 70                              |
| Energy limiting class                                                     |    | 3                               |
| Number of poles                                                           |    | 4                               |
| Number of pitch units for width                                           |    | 4                               |
| Product function / n-switching                                            |    | Yes                             |
| Supply voltage frequency / rated value                                    | Hz | 50                              |
| Switching capacity current / in accordance with IEC 60947-2 / rated value | kA | 30                              |
| Breaking capacity current / acc. to EN 60898 / rated value                | kA | 6                               |
| Supply voltage / for AC / rated value                                     | V  | 400                             |
| Current / for AC / rated value                                            | А  | 3                               |
| Protection class IP                                                       |    | IP20, with connected conductors |
| Product extension / can be installed / supplementary device               |    | Yes                             |
| power loss                                                                |    | -                               |

CIRCUIT BREAKER 400V 6KA,3+N-POLE C, 3A, D=70MM

| Operational voltage Um                                                  | -                                     |
|-------------------------------------------------------------------------|---------------------------------------|
| rated current In                                                        | -                                     |
| Rated make-break capacity Icn                                           | -                                     |
| Rated service short-circuit breaking capacity Ics                       | -                                     |
| Rated ultimate short-circuit breaking capacity Icu                      | -                                     |
| Tripping characteristics Number                                         | -                                     |
| Tripping characteristic/-class Conventional tripping current I2, (x In) | -                                     |
| rated current In IEC, DIN/VDE                                           | -                                     |
| Tripping characteristic/-class Test current I4, hold (x In)             | -                                     |
| Resistance against shock / according to IEC 60068-2-27                  | 150m/s <sup>2</sup> at 11ms half-sine |