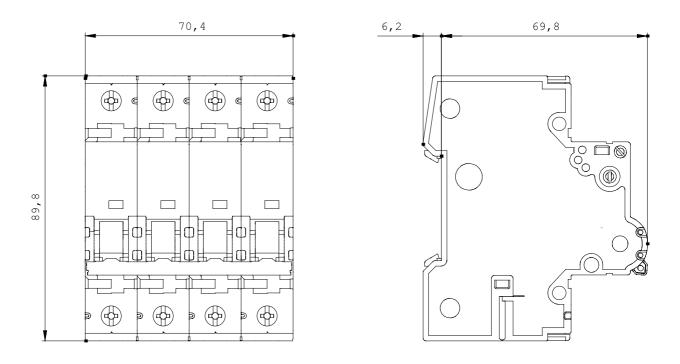

## **Product data sheet**

5SY4604-7

Similar to image

| Technical data:                                                           |    |                                 |
|---------------------------------------------------------------------------|----|---------------------------------|
| Overvoltage class                                                         |    | 3                               |
| type of voltage                                                           | -  | AC/DC                           |
| Tripping characteristic class                                             | -  | С                               |
| Degree of pollution                                                       |    | 3                               |
| Mounting depth                                                            | mm | 70                              |
| Energy limiting class                                                     |    | 3                               |
| Number of poles                                                           |    | 4                               |
| Number of pitch units for width                                           |    | 4                               |
| Product function / n-switching                                            |    | Yes                             |
| Supply voltage frequency / rated value                                    | Hz | 50                              |
| Switching capacity current / in accordance with IEC 60947-2 / rated value | kA | 35                              |
| Breaking capacity current / acc. to EN 60898 / rated value                | kA | 10                              |
| Supply voltage / for AC / rated value                                     | V  | 400                             |
| Current / for AC / rated value                                            | А  | 4                               |
| Protection class IP                                                       |    | IP20, with connected conductors |
| Product extension / can be installed / supplementary device               |    | Yes                             |
| power loss                                                                |    | -                               |