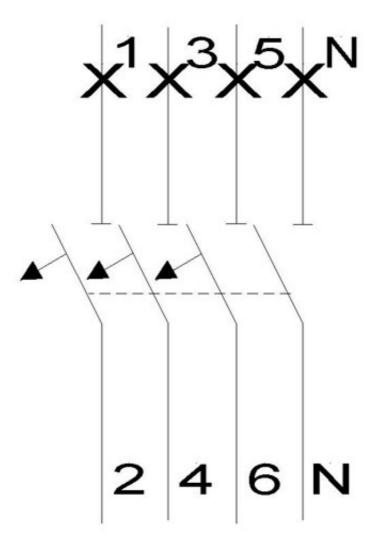

## **Product data sheet**

5SY4604-7

Similar to image

| Technical data:                                                           |    |                                 |
|---------------------------------------------------------------------------|----|---------------------------------|
| Overvoltage class                                                         |    | 3                               |
| type of voltage                                                           | -  | AC/DC                           |
| Tripping characteristic class                                             | -  | С                               |
| Degree of pollution                                                       |    | 3                               |
| Mounting depth                                                            | mm | 70                              |
| Energy limiting class                                                     |    | 3                               |
| Number of poles                                                           |    | 4                               |
| Number of pitch units for width                                           |    | 4                               |
| Product function / n-switching                                            |    | Yes                             |
| Supply voltage frequency / rated value                                    | Hz | 50                              |
| Switching capacity current / in accordance with IEC 60947-2 / rated value | kA | 35                              |
| Breaking capacity current / acc. to EN 60898 / rated value                | kA | 10                              |
| Supply voltage / for AC / rated value                                     | V  | 400                             |
| Current / for AC / rated value                                            | А  | 4                               |
| Protection class IP                                                       |    | IP20, with connected conductors |
| Product extension / can be installed / supplementary device               |    | Yes                             |
| power loss                                                                |    | -                               |

CIRCUIT BREAKER 400V 10KA, 3+N-POLE, C, 4A, D=70MM

|   | -                         |
|---|---------------------------|
| - | -                         |
| - | -                         |
| - | -                         |
| - | -                         |
| - | -                         |
|   | -                         |
| - | -                         |
|   | -                         |
| - |                           |
| А | 4                         |
| А | 3.8                       |
| А | 3.72                      |
| А | 3.6                       |
| А | 3.48                      |
| А | 3.4                       |
|   | 150m/s² at 11ms half-sine |
|   | A<br>A<br>A               |