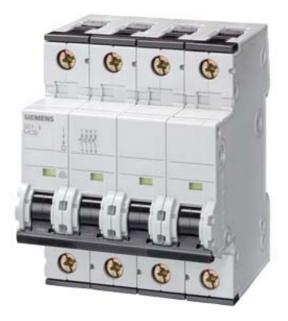

## **Product data sheet**

5SY4604-7

Similar to image

| Technical data:                                                           |    |                                 |
|---------------------------------------------------------------------------|----|---------------------------------|
| Overvoltage class                                                         |    | 3                               |
| type of voltage                                                           | -  | AC/DC                           |
| Tripping characteristic class                                             | -  | С                               |
| Degree of pollution                                                       |    | 3                               |
| Mounting depth                                                            | mm | 70                              |
| Energy limiting class                                                     |    | 3                               |
| Number of poles                                                           |    | 4                               |
| Number of pitch units for width                                           |    | 4                               |
| Product function / n-switching                                            |    | Yes                             |
| Supply voltage frequency / rated value                                    | Hz | 50                              |
| Switching capacity current / in accordance with IEC 60947-2 / rated value | kA | 35                              |
| Breaking capacity current / acc. to EN 60898 / rated value                | kA | 10                              |
| Supply voltage / for AC / rated value                                     | V  | 400                             |
| Current / for AC / rated value                                            | А  | 4                               |
| Protection class IP                                                       |    | IP20, with connected conductors |
| Product extension / can be installed / supplementary device               |    | Yes                             |
| power loss                                                                |    | -                               |

CIRCUIT BREAKER 400V 10KA, 3+N-POLE, C, 4A, D=70MM

|   | -                         |
|---|---------------------------|
| - | -                         |
| - | -                         |
| - | -                         |
| - | -                         |
| - | -                         |
|   | -                         |
| - | -                         |
|   | -                         |
| - |                           |
| А | 4                         |
| А | 3.8                       |
| А | 3.72                      |
| А | 3.6                       |
| А | 3.48                      |
| А | 3.4                       |
|   | 150m/s² at 11ms half-sine |
|   | A<br>A<br>A               |