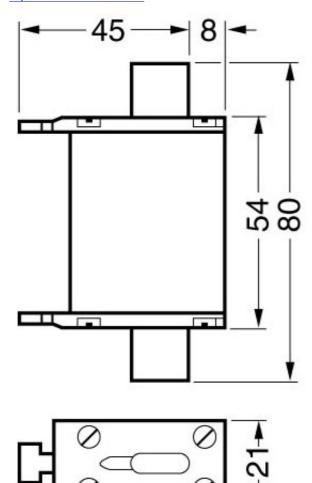

http://support.automation.siemens.com/WW/view/en/3NA3804-6/all

Image database (product images, 2D dimension drawings, 3D models, device circuit diagrams, ...)

http://www.automation.siemens.com/bilddb/cax\_en.aspx?mlfb=3NA3804-6