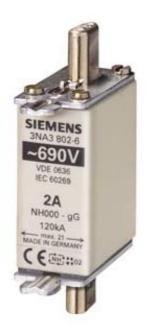

# **SIEMENS**

Product data sheet 3NA3804-6

LV HRC FUSE LINK GL/GG WITH NON-INSULATED GRIP LUGS WITH FRONT INDICATOR SIZE 000, 4A, AC 690V/DC 250V

### Similar to image

| Technical data:                                          |    |                  |  |  |
|----------------------------------------------------------|----|------------------|--|--|
| Current / for AC / rated value                           | Α  | 4                |  |  |
| Operating class of the fuse link                         |    | gG               |  |  |
| Size of the fallback-system / acc. to DIN EN 60269-1     |    | NH000            |  |  |
| Supply voltage                                           |    |                  |  |  |
| • for AC / rated value                                   | V  | 690              |  |  |
| • for DC                                                 | V  | 250              |  |  |
| Switching capacity current                               |    |                  |  |  |
| • in accordance with IEC 60947-2 / rated value           | kA | 120              |  |  |
| • with DC / in accordance with IEC 60947-2 / rated value | kA | 25               |  |  |
| Design of an identification indicator                    |    | Front indicators |  |  |
| Ambient temperature                                      |    |                  |  |  |
| • minimum                                                | °C | -5               |  |  |
| • maximum                                                | °C | 40               |  |  |