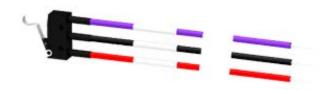

# **SIEMENS**

Product data sheet 3KD9103-1

ACCESSORY FOR 3KD SIZE 1 AND 2 AUXILIARY SWITCH,

1 CHANGE OVER WITH 50CM CONNECTING CABLES

Similar to image

| product brand nameSENTRONNumber of NC contacts / for auxiliary contacts0• instantaneous switching0Number of NO contacts / for auxiliary contacts0• instantaneous switching0Number of changeover contacts / of the auxiliary contacts1• instantaneous switching1Operating current / of the auxiliary contacts4• at AC-12 / at 230 VA• at DC-13 / at 230 VA• at AC-15 / at 230 VA• at AC-15 / at 230 VA | General technical details:                                |   |         |  |
|-------------------------------------------------------------------------------------------------------------------------------------------------------------------------------------------------------------------------------------------------------------------------------------------------------------------------------------------------------------------------------------------------------|-----------------------------------------------------------|---|---------|--|
| instantaneous switching  Number of NO contacts / for auxiliary contacts     instantaneous switching  Number of changeover contacts / of the auxiliary contacts     instantaneous switching  1  Operating current / of the auxiliary contacts     at AC-12 / at 230 V     at DC-13 / at 230 V     A 5     at DC-13 / at 230 V     A 0.2                                                                | product brand name                                        |   | SENTRON |  |
| Number of NO contacts / for auxiliary contacts  • instantaneous switching  Number of changeover contacts / of the auxiliary contacts  • instantaneous switching  1  Operating current / of the auxiliary contacts  • at AC-12 / at 230 V  • at DC-13 / at 230 V  A  0.2                                                                                                                               | Number of NC contacts / for auxiliary contacts            |   |         |  |
| instantaneous switching  Number of changeover contacts / of the auxiliary contacts     instantaneous switching  1  Operating current / of the auxiliary contacts     at AC-12 / at 230 V     at DC-13 / at 230 V     A 5  A 0.2                                                                                                                                                                       | • instantaneous switching                                 |   | 0       |  |
| Number of changeover contacts / of the auxiliary contacts  • instantaneous switching  1  Operating current / of the auxiliary contacts  • at AC-12 / at 230 V  • at DC-13 / at 230 V  A  0.2                                                                                                                                                                                                          | Number of NO contacts / for auxiliary contacts            |   |         |  |
| instantaneous switching  Operating current / of the auxiliary contacts      at AC-12 / at 230 V  at DC-13 / at 230 V  A  O.2                                                                                                                                                                                                                                                                          | • instantaneous switching                                 |   | 0       |  |
| Operating current / of the auxiliary contacts         • at AC-12 / at 230 V       A       5         • at DC-13 / at 230 V       A       0.2                                                                                                                                                                                                                                                           | Number of changeover contacts / of the auxiliary contacts |   |         |  |
| • at AC-12 / at 230 V  • at DC-13 / at 230 V  A 5  A 0.2                                                                                                                                                                                                                                                                                                                                              | • instantaneous switching                                 |   | 1       |  |
| • at DC-13 / at 230 V A 0.2                                                                                                                                                                                                                                                                                                                                                                           | Operating current / of the auxiliary contacts             |   |         |  |
|                                                                                                                                                                                                                                                                                                                                                                                                       | • at AC-12 / at 230 V                                     | А | 5       |  |
| • at AC-15 / at 230 V A 2                                                                                                                                                                                                                                                                                                                                                                             | • at DC-13 / at 230 V                                     | Α | 0.2     |  |
|                                                                                                                                                                                                                                                                                                                                                                                                       | • at AC-15 / at 230 V                                     | Α | 2       |  |