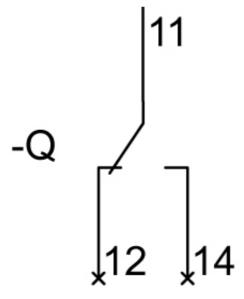

# **SIEMENS**

Product data sheet 3KD9103-1

ACCESSORY FOR 3KD SIZE 1 AND 2 AUXILIARY SWITCH,

1 CHANGE OVER WITH 50CM CONNECTING CABLES

Similar to image

| product brand nameSENTRONNumber of NC contacts / for auxiliary contacts0• instantaneous switching0Number of NO contacts / for auxiliary contacts0• instantaneous switching0Number of changeover contacts / of the auxiliary contacts1• instantaneous switching1Operating current / of the auxiliary contacts4• at AC-12 / at 230 VA• at DC-13 / at 230 VA• at AC-15 / at 230 VA• at AC-15 / at 230 VA | General technical details:                                |   |         |  |
|-------------------------------------------------------------------------------------------------------------------------------------------------------------------------------------------------------------------------------------------------------------------------------------------------------------------------------------------------------------------------------------------------------|-----------------------------------------------------------|---|---------|--|
| instantaneous switching  Number of NO contacts / for auxiliary contacts     instantaneous switching  Number of changeover contacts / of the auxiliary contacts     instantaneous switching  1  Operating current / of the auxiliary contacts     at AC-12 / at 230 V     at DC-13 / at 230 V     A 5     at DC-13 / at 230 V     A 0.2                                                                | product brand name                                        |   | SENTRON |  |
| Number of NO contacts / for auxiliary contacts  • instantaneous switching  Number of changeover contacts / of the auxiliary contacts  • instantaneous switching  1  Operating current / of the auxiliary contacts  • at AC-12 / at 230 V  • at DC-13 / at 230 V  A  0.2                                                                                                                               | Number of NC contacts / for auxiliary contacts            |   |         |  |
| instantaneous switching  Number of changeover contacts / of the auxiliary contacts     instantaneous switching  1  Operating current / of the auxiliary contacts     at AC-12 / at 230 V     at DC-13 / at 230 V     A 5  A 0.2                                                                                                                                                                       | • instantaneous switching                                 |   | 0       |  |
| Number of changeover contacts / of the auxiliary contacts  • instantaneous switching  1  Operating current / of the auxiliary contacts  • at AC-12 / at 230 V  • at DC-13 / at 230 V  A  0.2                                                                                                                                                                                                          | Number of NO contacts / for auxiliary contacts            |   |         |  |
| instantaneous switching  Operating current / of the auxiliary contacts      at AC-12 / at 230 V  at DC-13 / at 230 V  A  O.2                                                                                                                                                                                                                                                                          | • instantaneous switching                                 |   | 0       |  |
| Operating current / of the auxiliary contacts         • at AC-12 / at 230 V       A       5         • at DC-13 / at 230 V       A       0.2                                                                                                                                                                                                                                                           | Number of changeover contacts / of the auxiliary contacts |   |         |  |
| • at AC-12 / at 230 V  • at DC-13 / at 230 V  A 5  A 0.2                                                                                                                                                                                                                                                                                                                                              | • instantaneous switching                                 |   | 1       |  |
| • at DC-13 / at 230 V A 0.2                                                                                                                                                                                                                                                                                                                                                                           | Operating current / of the auxiliary contacts             |   |         |  |
|                                                                                                                                                                                                                                                                                                                                                                                                       | • at AC-12 / at 230 V                                     | А | 5       |  |
| • at AC-15 / at 230 V A 2                                                                                                                                                                                                                                                                                                                                                                             | • at DC-13 / at 230 V                                     | Α | 0.2     |  |
|                                                                                                                                                                                                                                                                                                                                                                                                       | • at AC-15 / at 230 V                                     | Α | 2       |  |