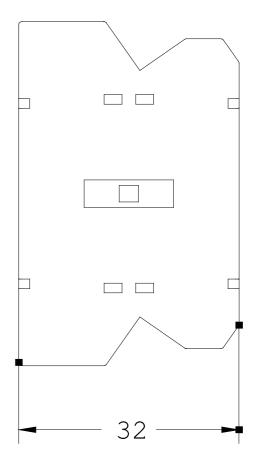

# **SIEMENS**

Product data sheet 3LD9200-5B

AUXIL. SWITCH 1NO+1NC (ACCESSORIES FOR SWITCHING DEVICE 3LD2) -NEW DESIGN - DELAYED SWITCH-ON LEADING SWITCH-OFF FOR FRONT MOUNTING

Similar to image

| Technical data:                 |  |        |
|---------------------------------|--|--------|
| Design type                     |  | -      |
| Type, explanations              |  | -      |
| Type, explanations additionally |  | -      |
| Accessories                     |  | others |