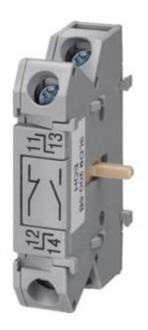

# **SIEMENS**

Product data sheet 3LD9200-5B

AUXIL. SWITCH 1NO+1NC (ACCESSORIES FOR SWITCHING DEVICE 3LD2) -NEW DESIGN - DELAYED SWITCH-ON LEADING SWITCH-OFF FOR FRONT MOUNTING

Similar to image

| Technical data:                 |  |        |
|---------------------------------|--|--------|
| Design type                     |  | -      |
| Type, explanations              |  | -      |
| Type, explanations additionally |  | -      |
| Accessories                     |  | others |