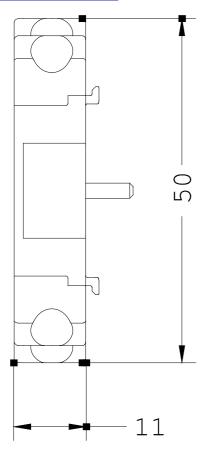

# **SIEMENS**

Product data sheet 3LD9200-5B

AUXIL. SWITCH 1NO+1NC (ACCESSORIES FOR SWITCHING DEVICE 3LD2) -NEW DESIGN - DELAYED SWITCH-ON LEADING SWITCH-OFF FOR FRONT MOUNTING

Similar to image

| Technical data:                 |  |        |
|---------------------------------|--|--------|
| Design type                     |  | -      |
| Type, explanations              |  | -      |
| Type, explanations additionally |  | -      |
| Accessories                     |  | others |