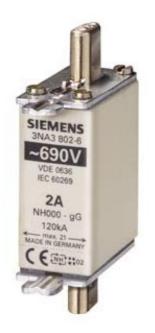

# **SIEMENS**

Product data sheet 3NA3814-6

LV HRC FUSE LINK GL/GG WITH NON-INSULATED GRIP LUGS WITH FRONT INDICATOR SIZE 000, 35A, AC 690V/DC 250V

#### Similar to image

| Technical data:                                          |    |                  |  |  |
|----------------------------------------------------------|----|------------------|--|--|
| Current / for AC / rated value                           | Α  | 35               |  |  |
| Operating class of the fuse link                         |    | gG               |  |  |
| Size of the fallback-system / acc. to DIN EN 60269-1     |    | NH000            |  |  |
| Supply voltage                                           |    |                  |  |  |
| • for AC / rated value                                   | V  | 690              |  |  |
| • for DC                                                 | V  | 250              |  |  |
| Switching capacity current                               |    |                  |  |  |
| • in accordance with IEC 60947-2 / rated value           | kA | 120              |  |  |
| • with DC / in accordance with IEC 60947-2 / rated value | kA | 25               |  |  |
| Design of an identification indicator                    |    | Front indicators |  |  |
| Ambient temperature                                      |    |                  |  |  |
| • minimum                                                | °C | -5               |  |  |
| • maximum                                                | °C | 40               |  |  |