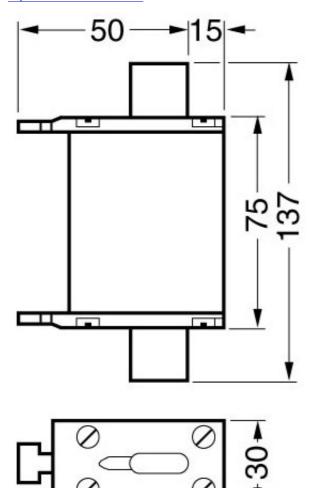

http://support.automation.siemens.com/WW/view/en/3NA3122-6/all

Image database (product images, 2D dimension drawings, 3D models, device circuit diagrams, ...)

http://www.automation.siemens.com/bilddb/cax\_en.aspx?mlfb=3NA3122-6