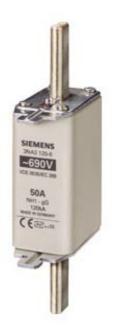

# **SIEMENS**

Product data sheet 3NA3122-6

LV HRC FUSE LINK GL/GG WITH NON-INSULATED GRIP LUGS WITH FRONT INDICATOR SIZE 1, 63A, AC 690V/DC 440V

### Similar to image

| Technical data:                                          |    |                  |  |  |
|----------------------------------------------------------|----|------------------|--|--|
| Current / for AC / rated value                           | А  | 63               |  |  |
| Operating class of the fuse link                         |    | gG               |  |  |
| Size of the fallback-system / acc. to DIN EN 60269-1     |    | NH1              |  |  |
| Supply voltage                                           |    |                  |  |  |
| • for AC / rated value                                   | V  | 690              |  |  |
| • for DC                                                 | V  | 440              |  |  |
| Switching capacity current                               |    |                  |  |  |
| • in accordance with IEC 60947-2 / rated value           | kA | 120              |  |  |
| • with DC / in accordance with IEC 60947-2 / rated value | kA | 25               |  |  |
| Design of an identification indicator                    |    | Front indicators |  |  |
| Ambient temperature                                      |    |                  |  |  |
| • minimum                                                | °C | -5               |  |  |
| • maximum                                                | °C | 40               |  |  |