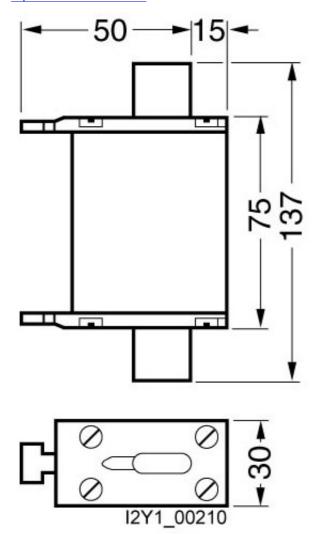

#### Similar to image

| Technical data:                                          |    |                    |
|----------------------------------------------------------|----|--------------------|
| Current / for AC / rated value                           | A  | 25                 |
| Operating class of the fuse link                         |    | gG                 |
| Size of the fallback-system / acc. to DIN EN 60269-1     |    | NH1                |
| Supply voltage                                           |    |                    |
| • for AC / rated value                                   | V  | 500                |
| • for DC                                                 | V  | 440                |
| Switching capacity current                               |    |                    |
| • in accordance with IEC 60947-2 / rated value           | kA | 120                |
| • with DC / in accordance with IEC 60947-2 / rated value | kA | 25                 |
| Design of an identification indicator                    |    | Combination alarms |
| Ambient temperature                                      |    |                    |
| • minimum                                                | °C | -5                 |
| • maximum                                                | °C | 40                 |