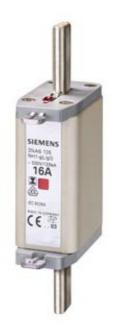

## **SIEMENS**

Product data sheet 3NA6110

LV HRC FUSE LINK GL/GG WITH INSULATED GRIP LUGS WITH COMBINATION INDICATOR SIZE 1, 25A, AC 500V/DC 440V

#### Similar to image

| Technical data:                                          |    |                    |
|----------------------------------------------------------|----|--------------------|
| Current / for AC / rated value                           | A  | 25                 |
| Operating class of the fuse link                         |    | gG                 |
| Size of the fallback-system / acc. to DIN EN 60269-1     |    | NH1                |
| Supply voltage                                           |    |                    |
| • for AC / rated value                                   | V  | 500                |
| • for DC                                                 | V  | 440                |
| Switching capacity current                               |    |                    |
| • in accordance with IEC 60947-2 / rated value           | kA | 120                |
| • with DC / in accordance with IEC 60947-2 / rated value | kA | 25                 |
| Design of an identification indicator                    |    | Combination alarms |
| Ambient temperature                                      |    |                    |
| • minimum                                                | °C | -5                 |
| • maximum                                                | °C | 40                 |