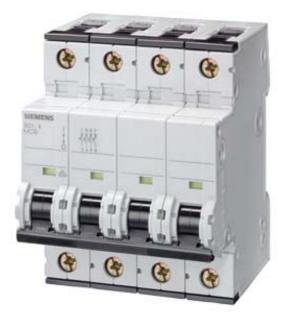

## **Product data sheet**

5SY4613-7

Similar to image

| Technical data:                                                           |    |                                 |
|---------------------------------------------------------------------------|----|---------------------------------|
| Overvoltage class                                                         |    | 3                               |
| type of voltage                                                           | _  | AC/DC                           |
| Tripping characteristic class                                             |    | С                               |
| Degree of pollution                                                       |    | 3                               |
| Mounting depth                                                            | mm | 70                              |
| Energy limiting class                                                     |    | 3                               |
| Number of poles                                                           |    | 4                               |
| Number of pitch units for width                                           |    | 4                               |
| Product function / n-switching                                            |    | Yes                             |
| Supply voltage frequency / rated value                                    | Hz | 50                              |
| Switching capacity current / in accordance with IEC 60947-2 / rated value | kA | 20                              |
| Breaking capacity current / acc. to EN 60898 / rated value                | kA | 10                              |
| Supply voltage / for AC / rated value                                     | V  | 400                             |
| Current / for AC / rated value                                            | А  | 13                              |
| Protection class IP                                                       |    | IP20, with connected conductors |
| Product extension / can be installed / supplementary device               |    | Yes                             |
| power loss                                                                |    | -                               |

CIRCUIT BREAKER 400V 10KA, 3+N-POLE, C, 13A, D=70MM

|   | -                         |
|---|---------------------------|
| - | -                         |
|   | -                         |
|   | -                         |
| - | -                         |
| - | -                         |
| - | -                         |
|   | -                         |
|   | -                         |
|   |                           |
| А | 13                        |
| А | 12.35                     |
| А | 12.09                     |
| А | 11.7                      |
| А | 11.31                     |
| А | 11.05                     |
|   | 150m/s² at 11ms half-sine |
|   | A<br>A<br>A               |