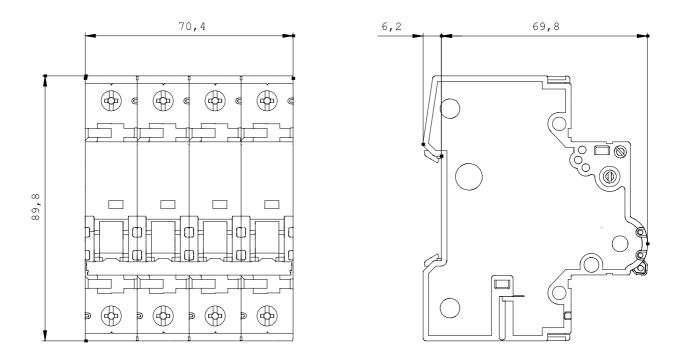

## **Product data sheet**

5SY4613-7

Similar to image

| Technical data:                                                           |    |                                 |
|---------------------------------------------------------------------------|----|---------------------------------|
| Overvoltage class                                                         |    | 3                               |
| type of voltage                                                           | _  | AC/DC                           |
| Tripping characteristic class                                             |    | С                               |
| Degree of pollution                                                       |    | 3                               |
| Mounting depth                                                            | mm | 70                              |
| Energy limiting class                                                     |    | 3                               |
| Number of poles                                                           |    | 4                               |
| Number of pitch units for width                                           |    | 4                               |
| Product function / n-switching                                            |    | Yes                             |
| Supply voltage frequency / rated value                                    | Hz | 50                              |
| Switching capacity current / in accordance with IEC 60947-2 / rated value | kA | 20                              |
| Breaking capacity current / acc. to EN 60898 / rated value                | kA | 10                              |
| Supply voltage / for AC / rated value                                     | V  | 400                             |
| Current / for AC / rated value                                            | А  | 13                              |
| Protection class IP                                                       |    | IP20, with connected conductors |
| Product extension / can be installed / supplementary device               |    | Yes                             |
| power loss                                                                |    | -                               |