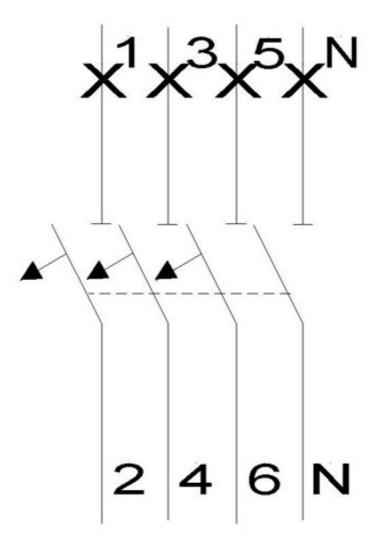

CIRCUIT BREAKER 400V 10KA, 3+N-POLE, C, 13A, D=70MM

|   | -                         |
|---|---------------------------|
| - | -                         |
|   | -                         |
|   | -                         |
| - | -                         |
| - | -                         |
| - | -                         |
|   | -                         |
|   | -                         |
|   |                           |
| А | 13                        |
| А | 12.35                     |
| А | 12.09                     |
| А | 11.7                      |
| А | 11.31                     |
| А | 11.05                     |
|   | 150m/s² at 11ms half-sine |
|   | A<br>A<br>A               |