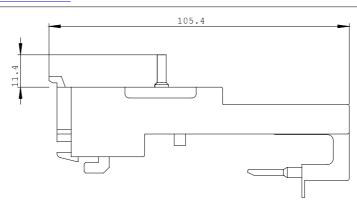

| Installation/mounting/dimensions: |    |                                                         |
|-----------------------------------|----|---------------------------------------------------------|
| Type of mounting                  |    | Screw fixing in circuit breaker, pluggable in contactor |
| Width                             | mm | 45                                                      |
| Height                            | mm | 50                                                      |
| Depth                             | mm | 105.4                                                   |