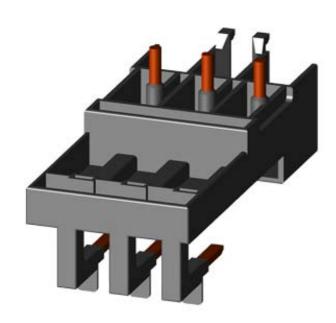

## **SIEMENS**

Product data sheet 3RA2921-2F

HYBRID LINK MODULE ELECTRICAL AND MECHANICAL FOR 3RV2.2 SCREW TERMINALS AND 3RT2.2 SPRING-LOADED TERMINALS, (MULTI-UNIT PACKAG.)

| General technical data:       |   |                                                                             |  |
|-------------------------------|---|-----------------------------------------------------------------------------|--|
| Product brand name            | ; | SIRIUS                                                                      |  |
| product designation           | I | hybrid link module                                                          |  |
| Size of the circuit-breaker   | : | S0                                                                          |  |
| Size of the contactor         | : | S0                                                                          |  |
| Design of the product         | í | actuating voltage contactor: AC and DC                                      |  |
| Acceptability for application |   | contactor S00 spring-loaded terminal - circuit breaker S00 - screw terminal |  |