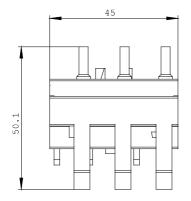

| Installation/mounting/dimensions: |    |                                                         |
|-----------------------------------|----|---------------------------------------------------------|
| Type of mounting                  |    | Screw fixing in circuit breaker, pluggable in contactor |
| Width                             | mm | 45                                                      |
| Height                            | mm | 50                                                      |
| Depth                             | mm | 105.4                                                   |