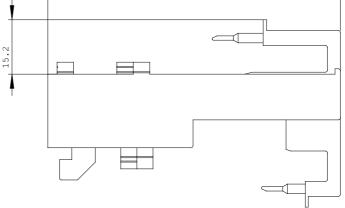

| Installation/mounting/dimensions: |    |         |  |  |  |
|-----------------------------------|----|---------|--|--|--|
| Type of mounting                  |    | clip-on |  |  |  |
| Width                             | mm | 45      |  |  |  |
| Height                            | mm | 50      |  |  |  |
| Depth                             | mm | 82.2    |  |  |  |
|                                   |    |         |  |  |  |