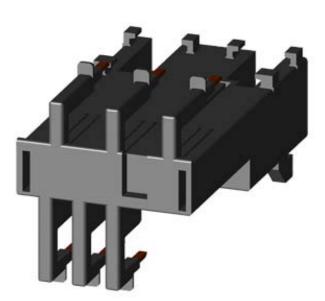

## 3RA2911-2AA00

LINK MODULE, ELECTRICAL AND MECHANICAL, FOR 3RV2011 AND 3RT201., SPRING-LOADED TERMINALS

| General technical data:           |  |                                                              |  |  |  |
|-----------------------------------|--|--------------------------------------------------------------|--|--|--|
| Product brand name                |  | SIRIUS                                                       |  |  |  |
| product designation               |  | link module                                                  |  |  |  |
| Size of the circuit-breaker       |  | S00                                                          |  |  |  |
| Size of the contactor             |  | S00                                                          |  |  |  |
| Design of the product             |  | actuating voltage contactor: AC and DC                       |  |  |  |
| Acceptability for application     |  | contactor S00 - circuit breaker S00 - spring-loaded terminal |  |  |  |
| Installation/mounting/dimensions. |  |                                                              |  |  |  |

| Installation/mounting/dimensions: |    |         |  |  |  |
|-----------------------------------|----|---------|--|--|--|
| Type of mounting                  |    | clip-on |  |  |  |
| Width                             | mm | 45      |  |  |  |
| Height                            | mm | 50      |  |  |  |
| Depth                             | mm | 82.2    |  |  |  |
|                                   |    |         |  |  |  |