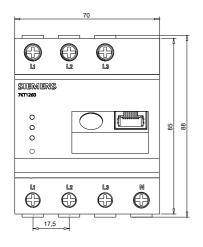

| Measuring inputs                                                                   |       |
|------------------------------------------------------------------------------------|-------|
| Measurable supply voltage                                                          |       |
| <ul> <li>between (PE)N and L / at AC / maximum rated<br/>value</li> </ul>          | 230 V |
| <ul> <li>between the outer conductors / at AC /<br/>maximum rated value</li> </ul> | 400 V |
| Number of width units                                                              | 4     |
| Net weight                                                                         | 632 g |