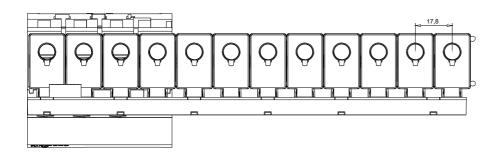

| Measuring inputs                                                                   |       |
|------------------------------------------------------------------------------------|-------|
| Measurable supply voltage                                                          |       |
| <ul> <li>between (PE)N and L / at AC / maximum rated<br/>value</li> </ul>          | 230 V |
| <ul> <li>between the outer conductors / at AC /<br/>maximum rated value</li> </ul> | 400 V |
| Number of width units                                                              | 4     |
| Net weight                                                                         | 632 g |