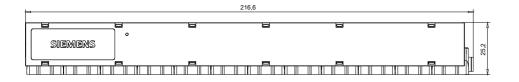

| Measuring inputs                                                                   |       |
|------------------------------------------------------------------------------------|-------|
| Measurable supply voltage                                                          |       |
| <ul> <li>between (PE)N and L / at AC / maximum rated<br/>value</li> </ul>          | 230 V |
| <ul> <li>between the outer conductors / at AC /<br/>maximum rated value</li> </ul> | 400 V |
| Number of width units                                                              | 4     |
| Net weight                                                                         | 632 g |