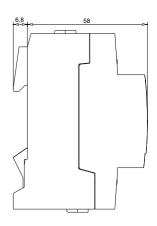

| Measuring inputs                                                                   |       |
|------------------------------------------------------------------------------------|-------|
| Measurable supply voltage                                                          |       |
| <ul> <li>between (PE)N and L / at AC / maximum rated<br/>value</li> </ul>          | 230 V |
| <ul> <li>between the outer conductors / at AC /<br/>maximum rated value</li> </ul> | 400 V |
| Number of width units                                                              | 4     |
| Net weight                                                                         | 632 g |