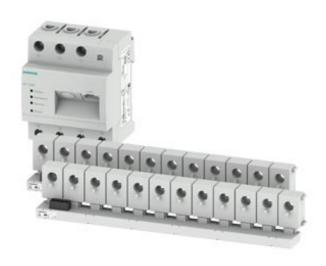

## **SIEMENS**

Data sheet 7KT1223

Starter kit 24 2x12 sensor bars incl. 24 and 1x data manager

| Model                                    |                                                      |
|------------------------------------------|------------------------------------------------------|
| Product brand name                       | SENTRON                                              |
| Product designation                      | 7KT PAC1200                                          |
| Design of the product                    | 2x12 with system, 40 A                               |
| Product type designation                 | Starter kit                                          |
| General technical data                   |                                                      |
| Measuring precision                      | Total accuracy +/-2% (of full-scale value / class 2) |
| Measured variable current / rated value  | 63 A                                                 |
| Line frequency / rated value             |                                                      |
| • 50 Hz                                  | Yes                                                  |
| Measurable line frequency                |                                                      |
| • Full-scale value                       | 50 +/- 5%                                            |
| Electricity                              |                                                      |
| Current / at output / rated value        | 5 A                                                  |
| Suitability                              |                                                      |
| Suitability for use                      |                                                      |
| <ul> <li>reactive power meter</li> </ul> | Yes                                                  |
| • revolution counter                     | No                                                   |