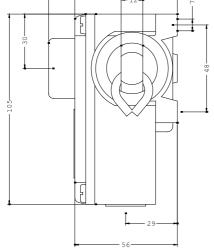

#### General technical details: product designation cable-operated switch Number of indicator lights 0 Type of unlocking device push-to-unlatch mechanism 50 Rope length / maximum m Product component / EMERGENCY STOP device Yes Item designation / according to DIN 40719 extendable after IEC S 204-2 / according to IEC 750 Item designation / according to DIN EN 61346-2 s Width mm 166 Height mm 105 Depth 71 mm Type of mounting screw fixing Material / of the enclosure metal Color / of top part of the enclosure grey Number of NC contacts / for auxiliary contacts 1 Number of NO contacts / for auxiliary contacts 1