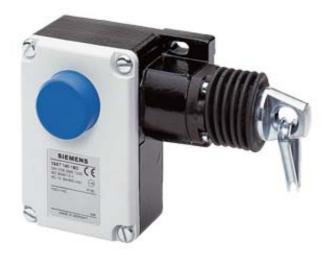

### 3SE7140-1BD00

SIRIUS CABLE-OPER. SWITCH METAL HOUSING,1X M16X1.5 1NO+1NC, LATCHES EN ISO 13850 BUTTON RESET FOR CABLES UP TO TO 50M

#### General technical details: product designation cable-operated switch Number of indicator lights 0 Type of unlocking device push-to-unlatch mechanism 50 Rope length / maximum m Product component / EMERGENCY STOP device Yes Item designation / according to DIN 40719 extendable after IEC S 204-2 / according to IEC 750 Item designation / according to DIN EN 61346-2 s Width mm 166 Height mm 105 Depth 71 mm Type of mounting screw fixing Material / of the enclosure metal Color / of top part of the enclosure grey Number of NC contacts / for auxiliary contacts 1 Number of NO contacts / for auxiliary contacts 1