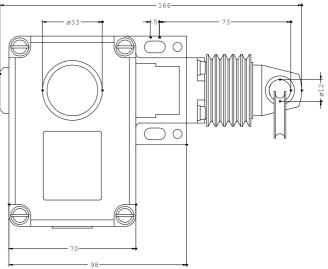

#### General technical details: product designation cable-operated switch Number of indicator lights 0 Type of unlocking device push-to-unlatch mechanism 50 Rope length / maximum m Product component / EMERGENCY STOP device Yes Item designation / according to DIN 40719 extendable after IEC S 204-2 / according to IEC 750 Item designation / according to DIN EN 61346-2 s Width mm 166 Height mm 105 Depth 71 mm Type of mounting screw fixing Material / of the enclosure metal Color / of top part of the enclosure grey Number of NC contacts / for auxiliary contacts 1 Number of NO contacts / for auxiliary contacts 1

| Switching function / arresting lock                                                                                                                                    |                                                       |                   |                           | Yes     |  |
|------------------------------------------------------------------------------------------------------------------------------------------------------------------------|-------------------------------------------------------|-------------------|---------------------------|---------|--|
| Certificates/ap                                                                                                                                                        | provals:                                              |                   |                           |         |  |
| General Product Approval                                                                                                                                               |                                                       | Declaration of Co | Declaration of Conformity |         |  |
| (SA)                                                                                                                                                                   | GOST                                                  | EG-Konf.          |                           |         |  |
| Shipping Appro                                                                                                                                                         | oval                                                  |                   |                           |         |  |
| ABS                                                                                                                                                                    | Lloyd's<br>Register                                   | PRS               | RINA                      |         |  |
| Ambient conditions:                                                                                                                                                    |                                                       |                   |                           |         |  |
| Protection class IP                                                                                                                                                    |                                                       |                   |                           | IP65    |  |
| Ambient temperat                                                                                                                                                       |                                                       |                   | °C                        | -25 +70 |  |
| urther inform                                                                                                                                                          | ation:                                                |                   |                           |         |  |
|                                                                                                                                                                        | I Downloadcenter (Catal<br>ns.com/industrial-controls |                   |                           |         |  |
|                                                                                                                                                                        | nline ordering system)<br>ns.com/industrial-controls  | /mall             |                           |         |  |
| CAx-Online-Gen                                                                                                                                                         |                                                       |                   |                           |         |  |
|                                                                                                                                                                        | rt (Manuals, Certificates, omation.siemens.com/WV     |                   |                           |         |  |
| Image database (product images, 2D dimension drawings, 3D models, device circuit diagrams,)<br>http://www.automation.siemens.com/bilddb/cax_en.aspx?mlfb=3SE7140-1BD00 |                                                       |                   |                           |         |  |
| - 15                                                                                                                                                                   | 5                                                     | L                 | ø33-                      |         |  |