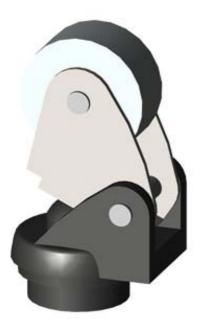

### 3SE5000-0AE04

ACTUATOR HEAD FOR POSITION SWITCH 3SE51/52 ROLLER LEVER W. STAINLESS STEEL LEVER AND STAINLESS STEEL ROLLER 22MM

# General technical details:

| product designation                                                                              |    | actuator head for position switch             |  |
|--------------------------------------------------------------------------------------------------|----|-----------------------------------------------|--|
| Mechanical operating cycles as operating time                                                    |    |                                               |  |
| • typical                                                                                        |    | 15,000,000                                    |  |
| Resistance against vibration                                                                     |    | 0.35 mm / 5g                                  |  |
| Resistance against shock                                                                         |    | 30g / 11 ms                                   |  |
| Ambient temperature                                                                              |    |                                               |  |
| during operating                                                                                 | °C | -25 +85                                       |  |
| during storage                                                                                   | °C | -40 +90                                       |  |
| material / of the housing                                                                        |    |                                               |  |
| • of the switch head                                                                             |    | metal                                         |  |
| Design of the operating mechanism                                                                |    | stainless steel lever, stainless steel roller |  |
| Minimum actuating force / in activation direction                                                | Ν  | 10                                            |  |
| Built in orientation                                                                             |    | any                                           |  |
| Item designation                                                                                 |    |                                               |  |
| <ul> <li>according to DIN 40719 extendable after IEC 204-2 / according<br/>to IEC 750</li> </ul> |    | E                                             |  |
| according to DIN EN 61346-2                                                                      |    | т                                             |  |