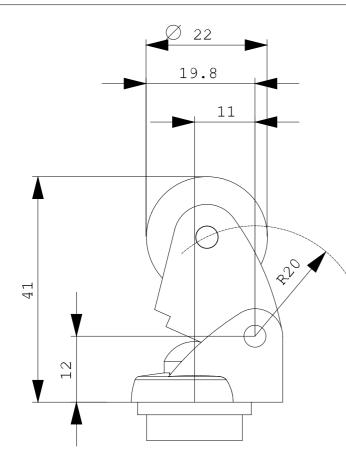

### 3SE5000-0AE04

ACTUATOR HEAD FOR POSITION SWITCH 3SE51/52 ROLLER LEVER W. STAINLESS STEEL LEVER AND STAINLESS STEEL ROLLER 22MM

# General technical details:

| product designation                                                                              |    | actuator head for position switch             |  |
|--------------------------------------------------------------------------------------------------|----|-----------------------------------------------|--|
| Mechanical operating cycles as operating time                                                    |    |                                               |  |
| • typical                                                                                        |    | 15,000,000                                    |  |
| Resistance against vibration                                                                     |    | 0.35 mm / 5g                                  |  |
| Resistance against shock                                                                         |    | 30g / 11 ms                                   |  |
| Ambient temperature                                                                              |    |                                               |  |
| during operating                                                                                 | °C | -25 +85                                       |  |
| during storage                                                                                   | °C | -40 +90                                       |  |
| material / of the housing                                                                        |    |                                               |  |
| • of the switch head                                                                             |    | metal                                         |  |
| Design of the operating mechanism                                                                |    | stainless steel lever, stainless steel roller |  |
| Minimum actuating force / in activation direction                                                | Ν  | 10                                            |  |
| Built in orientation                                                                             |    | any                                           |  |
| Item designation                                                                                 |    |                                               |  |
| <ul> <li>according to DIN 40719 extendable after IEC 204-2 / according<br/>to IEC 750</li> </ul> |    | E                                             |  |
| according to DIN EN 61346-2                                                                      |    | т                                             |  |