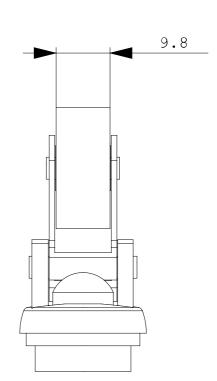

### 3SE5000-0AE04

ACTUATOR HEAD FOR POSITION SWITCH 3SE51/52 ROLLER LEVER W. STAINLESS STEEL LEVER AND STAINLESS STEEL ROLLER 22MM

# General technical details:

| product designation                                                                              |    | actuator head for position switch             |  |
|--------------------------------------------------------------------------------------------------|----|-----------------------------------------------|--|
| Mechanical operating cycles as operating time                                                    |    |                                               |  |
| • typical                                                                                        |    | 15,000,000                                    |  |
| Resistance against vibration                                                                     |    | 0.35 mm / 5g                                  |  |
| Resistance against shock                                                                         |    | 30g / 11 ms                                   |  |
| Ambient temperature                                                                              |    |                                               |  |
| during operating                                                                                 | °C | -25 +85                                       |  |
| during storage                                                                                   | °C | -40 +90                                       |  |
| material / of the housing                                                                        |    |                                               |  |
| • of the switch head                                                                             |    | metal                                         |  |
| Design of the operating mechanism                                                                |    | stainless steel lever, stainless steel roller |  |
| Minimum actuating force / in activation direction                                                | Ν  | 10                                            |  |
| Built in orientation                                                                             |    | any                                           |  |
| Item designation                                                                                 |    |                                               |  |
| <ul> <li>according to DIN 40719 extendable after IEC 204-2 / according<br/>to IEC 750</li> </ul> |    | E                                             |  |
| according to DIN EN 61346-2                                                                      |    | т                                             |  |