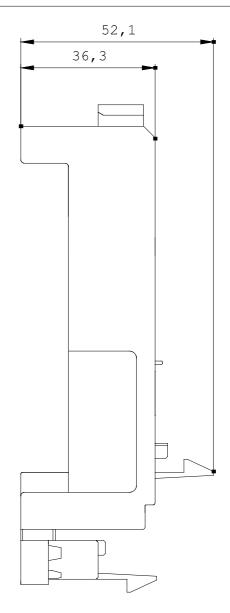

## **SIEMENS**

Product data sheet 3RV2917-7AA00

CONTACTOR BASE, FOR CONTACTOR SIZE S00 W.SCREW/SPRING-LOADEDCONNECTION SINGLE-UNIT PACKING

| General technical data:       |                                                    |
|-------------------------------|----------------------------------------------------|
| product brand name            | SIRIUS                                             |
| product designation           | Contactor base                                     |
| Size of the circuit-breaker   | S00                                                |
| Design of the product         | for configuration of direct and reversing starters |
| Acceptability for application | 3RA2 load feeder                                   |