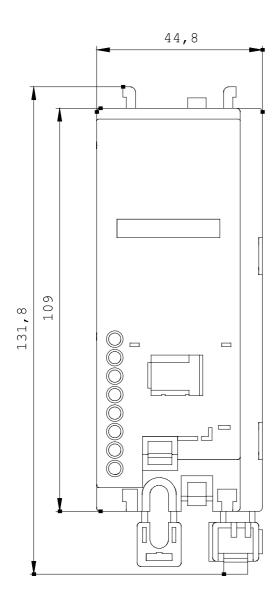

## **SIEMENS**

Product data sheet 3RV2917-7AA00

CONTACTOR BASE, FOR CONTACTOR SIZE S00 W.SCREW/SPRING-LOADEDCONNECTION SINGLE-UNIT PACKING

| General technical data:       |                                                    |
|-------------------------------|----------------------------------------------------|
| product brand name            | SIRIUS                                             |
| product designation           | Contactor base                                     |
| Size of the circuit-breaker   | S00                                                |
| Design of the product         | for configuration of direct and reversing starters |
| Acceptability for application | 3RA2 load feeder                                   |