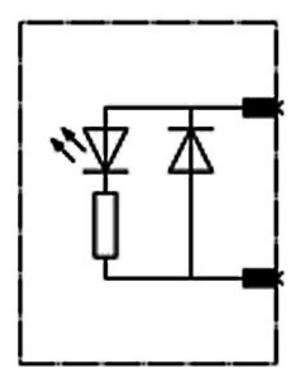

## **SIEMENS**

Product data sheet 3RT2916-1LP00

SURGE SUPPRESSOR, SUPPRESSION DIODE WITH LED, DC 150...250V, F. CONT. RELAYS A. MOTOR CONT. SZ S00,

| General technical data:        |    |                  |  |
|--------------------------------|----|------------------|--|
| product brand name             |    | SIRIUS           |  |
| product designation            |    | surge suppressor |  |
| Size of the contactor          |    | S00              |  |
| Design of the surge suppressor |    | with diode       |  |
| Ambient temperature            |    |                  |  |
| during storage                 | °C | -40 +80          |  |
| during operating               | °C | -25 +60          |  |

| Control circuit:                                   |   |     |  |  |
|----------------------------------------------------|---|-----|--|--|
| Type of voltage / of the controlled supply voltage |   | DC  |  |  |
| Control supply voltage / 1                         |   |     |  |  |
| • for DC                                           |   |     |  |  |
| • initial rated value                              | V | 150 |  |  |
| • final rated value                                | V | 250 |  |  |