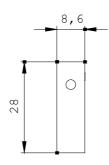

| Installation/mounting/dimensions: |    |         |  |
|-----------------------------------|----|---------|--|
| mounting position                 |    | any     |  |
| Type of mounting                  |    | clip-on |  |
| Width                             | mm | 28      |  |
| Height                            | mm | 46      |  |

Depth mm 9