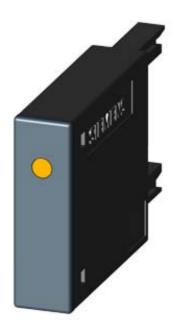

## **SIEMENS**

Product data sheet 3RT2916-1LP00

SURGE SUPPRESSOR, SUPPRESSION DIODE WITH LED, DC 150...250V, F. CONT. RELAYS A. MOTOR CONT. SZ S00,

| General technical data:        |    |                  |  |
|--------------------------------|----|------------------|--|
| product brand name             |    | SIRIUS           |  |
| product designation            |    | surge suppressor |  |
| Size of the contactor          |    | S00              |  |
| Design of the surge suppressor |    | with diode       |  |
| Ambient temperature            |    |                  |  |
| during storage                 | °C | -40 +80          |  |
| during operating               | °C | -25 +60          |  |

| Installation/mounting/dimensions: |    |         |  |
|-----------------------------------|----|---------|--|
| mounting position                 |    | any     |  |
| Type of mounting                  |    | clip-on |  |
| Width                             | mm | 28      |  |
| Height                            | mm | 46      |  |

Depth mm 9