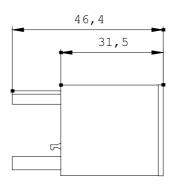

| Installation/mounting/dimensions: |    |         |  |
|-----------------------------------|----|---------|--|
| mounting position                 |    | any     |  |
| Type of mounting                  |    | clip-on |  |
| Width                             | mm | 28      |  |
| Height                            | mm | 46      |  |

Depth mm 9