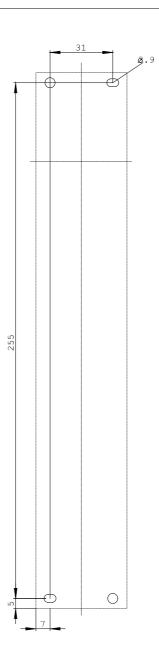

| Installation/mounting/dimensions: |         |
|-----------------------------------|---------|
| Type of mounting                  | clip-on |