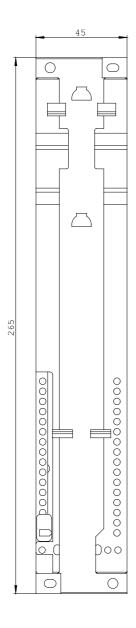

| Installation/mounting/dimensions: |         |
|-----------------------------------|---------|
| Type of mounting                  | clip-on |