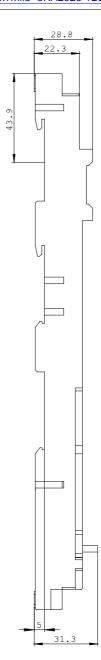

| Installation/mounting/dimensions: |         |
|-----------------------------------|---------|
| Type of mounting                  | clip-on |