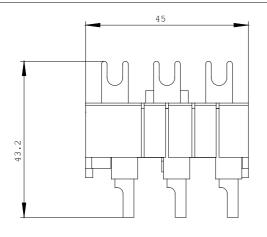

| Type of mounting |    | screw fixing |
|------------------|----|--------------|
| Width            | mm | 45           |
| Height           | mm | 46.8         |
| Depth            | mm | 72.9         |
|                  |    |              |