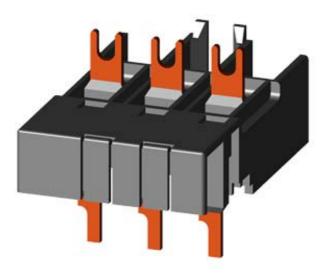

## **Product data sheet**

LINK MODULE, SCREW ELECTRICAL AND MECHANICAL, FOR 3RV2.21 AND 3RT2.2., AC OPERATION (MULTI-UNIT PACKAG.)

| General technical data:                                                                                         |  |                                                                                                                 |  |
|-----------------------------------------------------------------------------------------------------------------|--|-----------------------------------------------------------------------------------------------------------------|--|
| Product brand name                                                                                              |  | SIRIUS                                                                                                          |  |
| product designation                                                                                             |  | link module                                                                                                     |  |
| Size of the circuit-breaker                                                                                     |  | S00, S0                                                                                                         |  |
| Size of the contactor                                                                                           |  | S0                                                                                                              |  |
| Design of the product                                                                                           |  | actuating voltage contactor: AC                                                                                 |  |
| Acceptability for application                                                                                   |  | contactor S0 AC - circuit breaker S00 / S0 - screw terminal                                                     |  |
| Installation/mounting/dimensions:                                                                               |  |                                                                                                                 |  |
| The second se |  | Contraction of the second s |  |

| Type of mounting |    | screw fixing |
|------------------|----|--------------|
| Width            | mm | 45           |
| Height           | mm | 46.8         |
| Depth            | mm | 72.9         |
|                  |    |              |