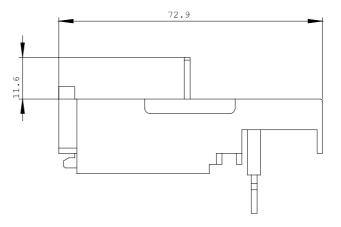

| Type of mounting |    | screw fixing |
|------------------|----|--------------|
| Width            | mm | 45           |
| Height           | mm | 46.8         |
| Depth            | mm | 72.9         |
|                  |    |              |