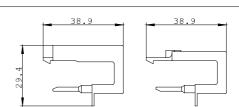

| Installation/mounting/dimensions: |    |         |  |
|-----------------------------------|----|---------|--|
| Type of mounting                  |    | clip-on |  |
| Height                            | mm | 7.4     |  |