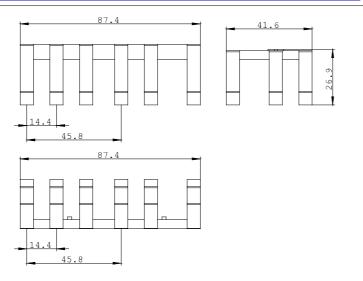

| Installation/mounting/dimensions: |    |         |  |
|-----------------------------------|----|---------|--|
| Type of mounting                  |    | clip-on |  |
| Height                            | mm | 7.4     |  |