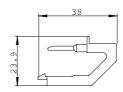

| Installation/mounting/dimensions: |    |         |  |
|-----------------------------------|----|---------|--|
| Type of mounting                  |    | clip-on |  |
| Height                            | mm | 7.4     |  |