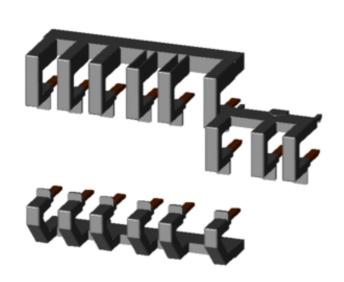

## **SIEMENS**

Product data sheet 3RA2923-2BB2

WIRING KIT, SPRING-LOADED ELECTRICAL AND MECHANICAL, INCL. MECH. INTERLOCK, FOR WYE-DELTA STARTER, SIZE S0

| General technical data:       |                                                        |  |
|-------------------------------|--------------------------------------------------------|--|
| Product brand name            | SIRIUS                                                 |  |
| product designation           | wiring module YD contactors S0, spring-loaded terminal |  |
| Size of the circuit-breaker   | S0                                                     |  |
| Size of the contactor         | S0                                                     |  |
| Design of the product         | actuating voltage contactor: AC and DC                 |  |
| Acceptability for application | YD starter kit                                         |  |