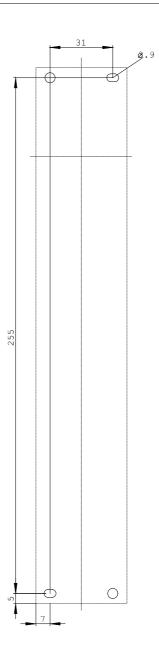

| Installation/mounting/dimensions: |              |
|-----------------------------------|--------------|
| Type of mounting                  | screw fixing |