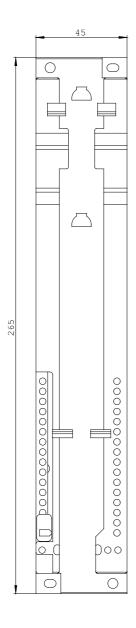

| Installation/mounting/dimensions: |              |
|-----------------------------------|--------------|
| Type of mounting                  | screw fixing |