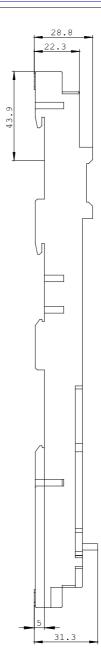

| Installation/mounting/dimensions: |              |
|-----------------------------------|--------------|
| Type of mounting                  | screw fixing |