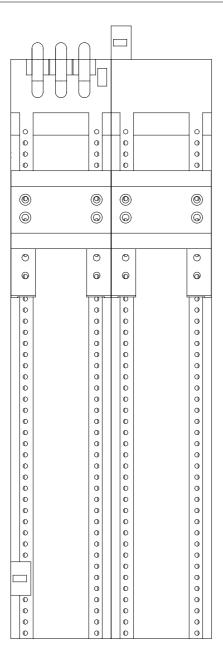

# **SIEMENS**

Product data sheet 3RA2923-1DB2

WIRING KIT,

SPRING-LOADED ELECTRICAL AND MECHANICAL, COMPL. FOR LOAD FEEDERS, FUSELESS, SIZE SO, FOR 60MM BUSBAR SYSTEMS COMPRISING A WIRING MODULE, BUSBAR ADAPTER, DEVICE HOLDER AND SIDE MODULES

| General technical data:       |                                                       |  |  |
|-------------------------------|-------------------------------------------------------|--|--|
| Product brand name            | SIRIUS                                                |  |  |
| product designation           | assembly kit for reversing duty for busbars           |  |  |
| Size of the circuit-breaker   | S0                                                    |  |  |
| Size of the contactor         | S0                                                    |  |  |
| Acceptability for application | kit for reversing starter, S0, spring-loaded terminal |  |  |