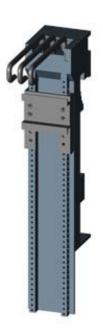

# **SIEMENS**

Product data sheet 3RA2923-1DB2

WIRING KIT,

SPRING-LOADED ELECTRICAL AND MECHANICAL, COMPL. FOR LOAD FEEDERS, FUSELESS, SIZE SO, FOR 60MM BUSBAR SYSTEMS COMPRISING A WIRING MODULE, BUSBAR ADAPTER, DEVICE HOLDER AND SIDE MODULES

| General technical data:       |                                                       |  |  |
|-------------------------------|-------------------------------------------------------|--|--|
| Product brand name            | SIRIUS                                                |  |  |
| product designation           | assembly kit for reversing duty for busbars           |  |  |
| Size of the circuit-breaker   | S0                                                    |  |  |
| Size of the contactor         | S0                                                    |  |  |
| Acceptability for application | kit for reversing starter, S0, spring-loaded terminal |  |  |