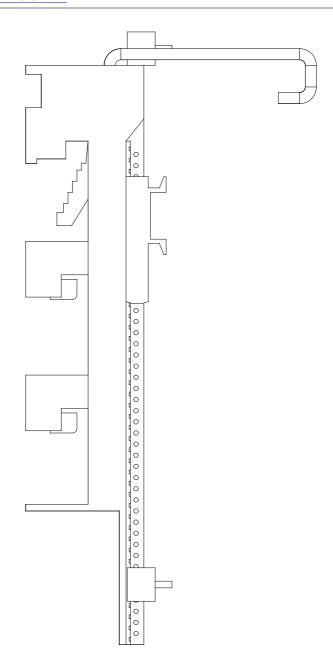

# **SIEMENS**

Product data sheet 3RA2923-1DB2

WIRING KIT,

SPRING-LOADED ELECTRICAL AND MECHANICAL, COMPL. FOR LOAD FEEDERS, FUSELESS, SIZE SO, FOR 60MM BUSBAR SYSTEMS COMPRISING A WIRING MODULE, BUSBAR ADAPTER, DEVICE HOLDER AND SIDE MODULES

| General technical data:       |                                                       |  |  |
|-------------------------------|-------------------------------------------------------|--|--|
| Product brand name            | SIRIUS                                                |  |  |
| product designation           | assembly kit for reversing duty for busbars           |  |  |
| Size of the circuit-breaker   | S0                                                    |  |  |
| Size of the contactor         | S0                                                    |  |  |
| Acceptability for application | kit for reversing starter, S0, spring-loaded terminal |  |  |