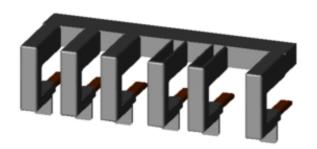

# **SIEMENS**

Product data sheet 3RA2923-2AA2

WIRING KIT, SPRING-LOADED ELECTRICAL AND MECHANICAL, INCL. MECH. INTERLOCK, FOR REVERSING STARTERS, SIZE S0

| General technical data:       |                                                               |  |
|-------------------------------|---------------------------------------------------------------|--|
| Product brand name            | SIRIUS                                                        |  |
| product designation           | wiring module reversing contactors S0, spring-loaded terminal |  |
| Size of the circuit-breaker   | S0                                                            |  |
| Size of the contactor         | S0                                                            |  |
| Design of the product         | actuating voltage contactor: AC and DC                        |  |
| Acceptability for application | reversing starter kit                                         |  |

| Installation/mounting/dimensions: |    |         |
|-----------------------------------|----|---------|
| Type of mounting                  |    | clip-on |
| Height                            | mm | 7.4     |