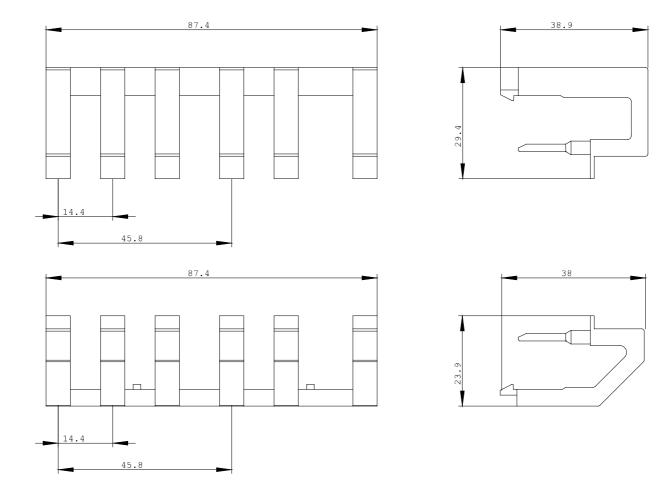

| Installation/mounting/dimensions: |    |         |
|-----------------------------------|----|---------|
| Type of mounting                  |    | clip-on |
| Height                            | mm | 7.4     |