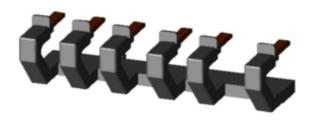

# **SIEMENS**

Product data sheet 3RA2923-2AA2

WIRING KIT, SPRING-LOADED ELECTRICAL AND MECHANICAL, INCL. MECH. INTERLOCK, FOR REVERSING STARTERS, SIZE S0

| General technical data:       |                                                               |  |
|-------------------------------|---------------------------------------------------------------|--|
| Product brand name            | SIRIUS                                                        |  |
| product designation           | wiring module reversing contactors S0, spring-loaded terminal |  |
| Size of the circuit-breaker   | S0                                                            |  |
| Size of the contactor         | S0                                                            |  |
| Design of the product         | actuating voltage contactor: AC and DC                        |  |
| Acceptability for application | reversing starter kit                                         |  |

| Installation/mounting/dimensions: |    |         |
|-----------------------------------|----|---------|
| Type of mounting                  |    | clip-on |
| Height                            | mm | 7.4     |