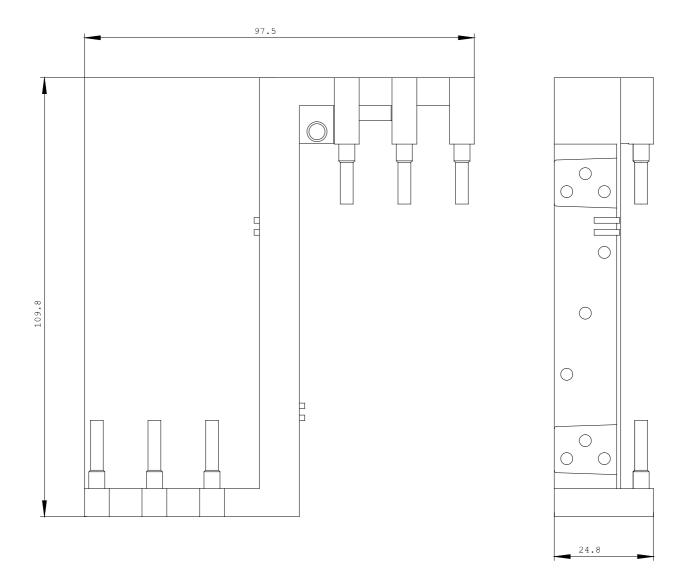

## **Product data sheet**

3RA2926-1A

SAFETY MAIN CURRENT CONNECTOR FOR SERIES CONNECTION OF TWO 3RT202. CONTACTORS, SIZE S0 SCREW TERMINALS

| General technical data:           |    |                                              |  |  |  |
|-----------------------------------|----|----------------------------------------------|--|--|--|
| Product brand name                |    | SIRIUS                                       |  |  |  |
| product designation               |    | connection module for 2 contactors in series |  |  |  |
| Size of the circuit-breaker       |    | S0                                           |  |  |  |
| Size of the contactor             |    | S0                                           |  |  |  |
| Design of the product             |    | actuating voltage contactor: AC and DC       |  |  |  |
| Acceptability for application     |    | series connections of 2 contactors           |  |  |  |
| Installation/mounting/dimensions: |    |                                              |  |  |  |
| Type of mounting                  |    | screw fixing                                 |  |  |  |
| Width                             | mm | 97.5                                         |  |  |  |
| Height                            | mm | 109.8                                        |  |  |  |
| Depth                             | mm | 24.8                                         |  |  |  |
|                                   |    |                                              |  |  |  |