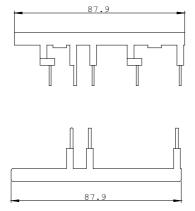

# **SIEMENS**

Product data sheet 3RA2923-2AA1

WIRING KIT, SCREW ELECTRICAL AND MECHANICAL, INCL. MECH. INTERLOCK, FOR REVERSING STARTERS, SIZE S0

| General technical data:       |                                                        |  |
|-------------------------------|--------------------------------------------------------|--|
| Product brand name            | SIRIUS                                                 |  |
| product designation           | wiring module reversing contactors S0, screw terminals |  |
| Size of the circuit-breaker   | S0                                                     |  |
| Size of the contactor         | S0                                                     |  |
| Design of the product         | actuating voltage contactor: AC and DC                 |  |
| Acceptability for application | reversing starter kit                                  |  |

| Installation/mounting/dimensions: |    |              |  |
|-----------------------------------|----|--------------|--|
| Type of mounting                  |    | screw fixing |  |
| Height                            | mm | 10           |  |