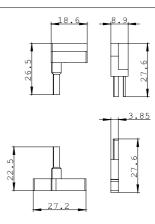

# **SIEMENS**

Product data sheet 3RA2923-2AA1

WIRING KIT, SCREW ELECTRICAL AND MECHANICAL, INCL. MECH. INTERLOCK, FOR REVERSING STARTERS, SIZE S0

| General technical data:       |                                                        |  |
|-------------------------------|--------------------------------------------------------|--|
| Product brand name            | SIRIUS                                                 |  |
| product designation           | wiring module reversing contactors S0, screw terminals |  |
| Size of the circuit-breaker   | S0                                                     |  |
| Size of the contactor         | S0                                                     |  |
| Design of the product         | actuating voltage contactor: AC and DC                 |  |
| Acceptability for application | reversing starter kit                                  |  |

| Installation/mounting/dimensions: |    |              |  |
|-----------------------------------|----|--------------|--|
| Type of mounting                  |    | screw fixing |  |
| Height                            | mm | 10           |  |