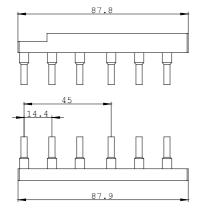

# **SIEMENS**

Product data sheet 3RA2923-2AA1

WIRING KIT, SCREW ELECTRICAL AND MECHANICAL, INCL. MECH. INTERLOCK, FOR REVERSING STARTERS, SIZE S0

| General technical data:       |                                                        |  |
|-------------------------------|--------------------------------------------------------|--|
| Product brand name            | SIRIUS                                                 |  |
| product designation           | wiring module reversing contactors S0, screw terminals |  |
| Size of the circuit-breaker   | S0                                                     |  |
| Size of the contactor         | S0                                                     |  |
| Design of the product         | actuating voltage contactor: AC and DC                 |  |
| Acceptability for application | reversing starter kit                                  |  |

| Installation/mounting/dimensions: |    |              |  |
|-----------------------------------|----|--------------|--|
| Type of mounting                  |    | screw fixing |  |
| Height                            | mm | 10           |  |