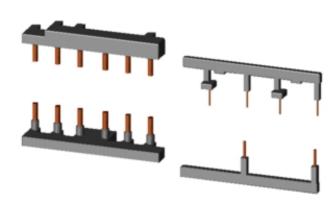

# **SIEMENS**

Product data sheet 3RA2923-2AA1

WIRING KIT, SCREW ELECTRICAL AND MECHANICAL, INCL. MECH. INTERLOCK, FOR REVERSING STARTERS, SIZE S0

| General technical data:       |                                                        |  |
|-------------------------------|--------------------------------------------------------|--|
| Product brand name            | SIRIUS                                                 |  |
| product designation           | wiring module reversing contactors S0, screw terminals |  |
| Size of the circuit-breaker   | S0                                                     |  |
| Size of the contactor         | S0                                                     |  |
| Design of the product         | actuating voltage contactor: AC and DC                 |  |
| Acceptability for application | reversing starter kit                                  |  |