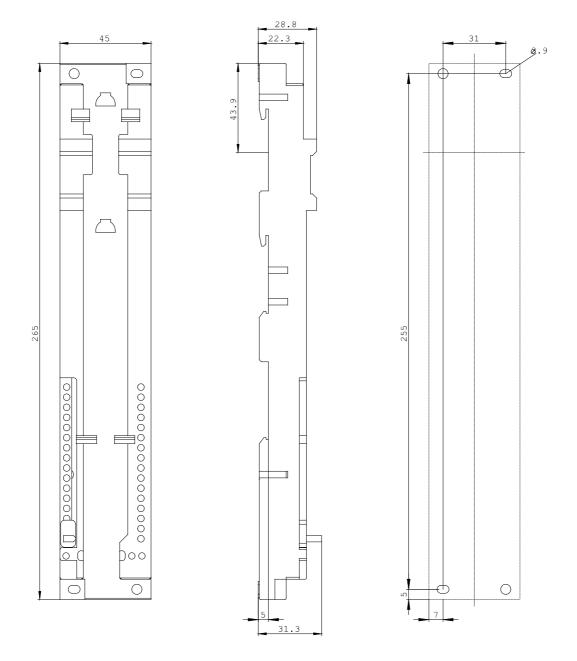

| Installation/mounting/dimensions: |    |                                                              |  |
|-----------------------------------|----|--------------------------------------------------------------|--|
| Type of mounting                  |    | screw and snap-on mounting onto 35 mm standard mounting rail |  |
| Width                             | mm | 45                                                           |  |
| Height                            | mm | 265                                                          |  |
| Depth                             | mm | 28.8                                                         |  |