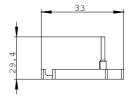

| Installation/mounting/dimensions: |    |              |  |
|-----------------------------------|----|--------------|--|
| Type of mounting                  |    | screw fixing |  |
| Height                            | mm | 8.5          |  |