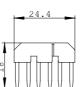

## **SIEMENS**

Product data sheet 3RA2913-2BB1

WIRING KIT, SCREW ELECTRICAL AND MECHANICAL, INCL. MECH. INTERLOCK, FOR WYE-DELTA STARTER, SIZE S00

| General technical data:       |                                                  |  |  |
|-------------------------------|--------------------------------------------------|--|--|
| Product brand name            | SIRIUS                                           |  |  |
| product designation           | wiring module YD contactors S00, screw terminals |  |  |
| Size of the contactor         | S00                                              |  |  |
| Design of the product         | actuating voltage contactor: AC and DC           |  |  |
| Acceptability for application | YD starter kit                                   |  |  |

| Installation/mounting/dimensions: |    |              |  |
|-----------------------------------|----|--------------|--|
| Type of mounting                  |    | screw fixing |  |
| Height                            | mm | 8.5          |  |