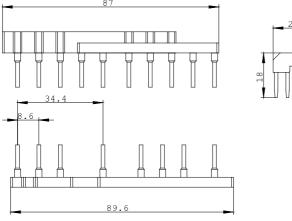

## **SIEMENS**

Product data sheet 3RA2913-2BB1

WIRING KIT, SCREW ELECTRICAL AND MECHANICAL, INCL. MECH. INTERLOCK, FOR WYE-DELTA STARTER, SIZE S00

| General technical data:       |                                                  |  |  |
|-------------------------------|--------------------------------------------------|--|--|
| Product brand name            | SIRIUS                                           |  |  |
| product designation           | wiring module YD contactors S00, screw terminals |  |  |
| Size of the contactor         | S00                                              |  |  |
| Design of the product         | actuating voltage contactor: AC and DC           |  |  |
| Acceptability for application | YD starter kit                                   |  |  |

| Installation/mounting/dimensions: |    |              |  |
|-----------------------------------|----|--------------|--|
| Type of mounting                  |    | screw fixing |  |
| Height                            | mm | 8.5          |  |