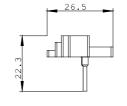

## **SIEMENS**

Product data sheet 3RA2913-2BB1

WIRING KIT, SCREW ELECTRICAL AND MECHANICAL, INCL. MECH. INTERLOCK, FOR WYE-DELTA STARTER, SIZE S00

| General technical data:       |                                                  |  |  |
|-------------------------------|--------------------------------------------------|--|--|
| Product brand name            | SIRIUS                                           |  |  |
| product designation           | wiring module YD contactors S00, screw terminals |  |  |
| Size of the contactor         | S00                                              |  |  |
| Design of the product         | actuating voltage contactor: AC and DC           |  |  |
| Acceptability for application | YD starter kit                                   |  |  |

| Installation/mounting/dimensions: |    |              |  |
|-----------------------------------|----|--------------|--|
| Type of mounting                  |    | screw fixing |  |
| Height                            | mm | 8.5          |  |