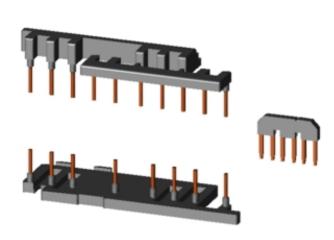

## **SIEMENS**

Product data sheet 3RA2913-2BB1

WIRING KIT, SCREW ELECTRICAL AND MECHANICAL, INCL. MECH. INTERLOCK, FOR WYE-DELTA STARTER, SIZE S00

| General technical data:       |                                                  |  |  |
|-------------------------------|--------------------------------------------------|--|--|
| Product brand name            | SIRIUS                                           |  |  |
| product designation           | wiring module YD contactors S00, screw terminals |  |  |
| Size of the contactor         | S00                                              |  |  |
| Design of the product         | actuating voltage contactor: AC and DC           |  |  |
| Acceptability for application | YD starter kit                                   |  |  |

| Installation/mounting/dimensions: |    |              |  |
|-----------------------------------|----|--------------|--|
| Type of mounting                  |    | screw fixing |  |
| Height                            | mm | 8.5          |  |