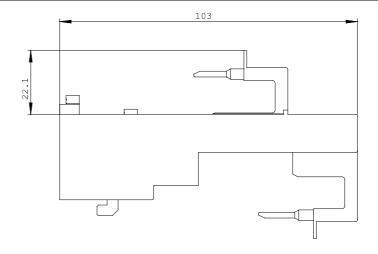

| Installation/mounting/dimensions: |    |         |  |
|-----------------------------------|----|---------|--|
| Type of mounting                  |    | clip-on |  |
| Width                             | mm | 45      |  |
| Height                            | mm | 65.1    |  |
| Depth                             | mm | 103     |  |
|                                   |    |         |  |