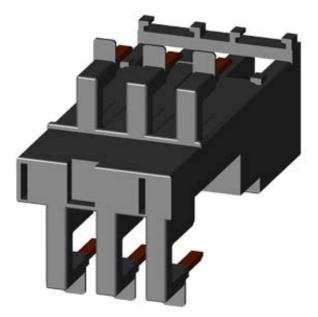

## **Product data sheet**

LINK MODULE, SPRING-LOADED ELECTRICAL AND MECHANICAL, FOR 3RV2.21 AND 3RT2.2., (MULTI-UNIT PACKAGING)

| General technical data:       |  |                                                            |
|-------------------------------|--|------------------------------------------------------------|
| Product brand name            |  | SIRIUS                                                     |
| product designation           |  | link module                                                |
| Size of the circuit-breaker   |  | SO                                                         |
| Size of the contactor         |  | SO                                                         |
| Design of the product         |  | actuating voltage contactor: AC and DC                     |
| Acceptability for application |  | contactor S0 - circuit breaker S0 - spring-loaded terminal |
|                               |  |                                                            |