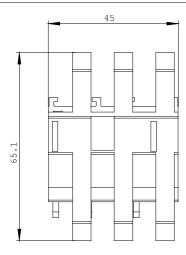

| Installation/mounting/dimensions: |    |         |  |
|-----------------------------------|----|---------|--|
| Type of mounting                  |    | clip-on |  |
| Width                             | mm | 45      |  |
| Height                            | mm | 65.1    |  |
| Depth                             | mm | 103     |  |
|                                   |    |         |  |