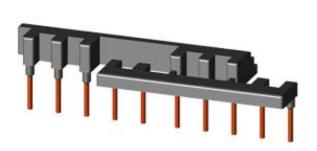

# **SIEMENS**

Product data sheet 3RA2913-2AA1

WIRING KIT, SCREW ELECTRICAL AND MECHANICAL, INCL. MECH. INTERLOCK, FOR REVERS. STARTERS, SIZE S00

| General technical data:       |                                                         |  |
|-------------------------------|---------------------------------------------------------|--|
| Product brand name            | SIRIUS                                                  |  |
| product designation           | wiring module reversing contactors S00, screw terminals |  |
| Size of the contactor         | S00                                                     |  |
| Design of the product         | actuating voltage contactor: AC and DC                  |  |
| Acceptability for application | reversing starter kit                                   |  |