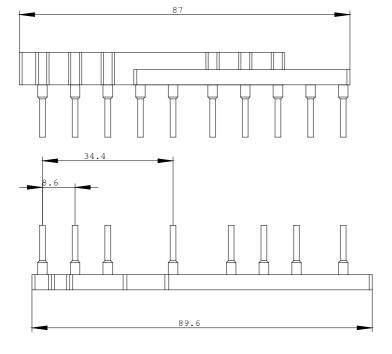

| Installation/mounting/dimensions: |    |              |  |
|-----------------------------------|----|--------------|--|
| Type of mounting                  |    | screw fixing |  |
| Height                            | mm | 8.5          |  |