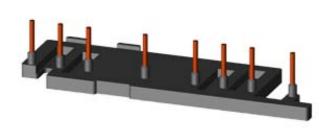

# **SIEMENS**

Product data sheet 3RA2913-2AA1

WIRING KIT, SCREW ELECTRICAL AND MECHANICAL, INCL. MECH. INTERLOCK, FOR REVERS. STARTERS, SIZE S00

| General technical data:       |                                                         |  |
|-------------------------------|---------------------------------------------------------|--|
| Product brand name            | SIRIUS                                                  |  |
| product designation           | wiring module reversing contactors S00, screw terminals |  |
| Size of the contactor         | S00                                                     |  |
| Design of the product         | actuating voltage contactor: AC and DC                  |  |
| Acceptability for application | reversing starter kit                                   |  |