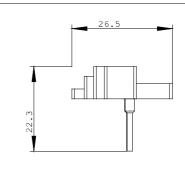

| Installation/mounting/dimensions: |    |              |  |
|-----------------------------------|----|--------------|--|
| Type of mounting                  |    | screw fixing |  |
| Height                            | mm | 8.5          |  |