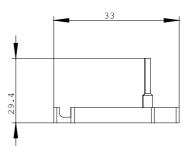

| Installation/mounting/dimensions: |    |              |  |
|-----------------------------------|----|--------------|--|
| Type of mounting                  |    | screw fixing |  |
| Height                            | mm | 8.5          |  |