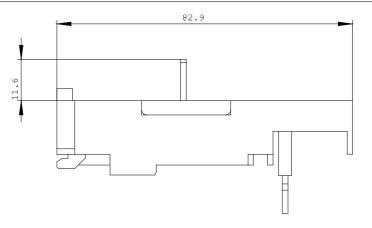

| Installation/mounting/dimensions: |    |              |
|-----------------------------------|----|--------------|
| Type of mounting                  |    | screw fixing |
| Width                             | mm | 45           |
| Height                            | mm | 43           |
| Depth                             | mm | 83           |
|                                   |    |              |