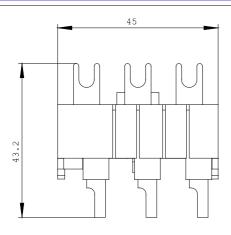

| Installation/mounting/dimensions: |    |              |
|-----------------------------------|----|--------------|
| Type of mounting                  |    | screw fixing |
| Width                             | mm | 45           |
| Height                            | mm | 43           |
| Depth                             | mm | 83           |
|                                   |    |              |