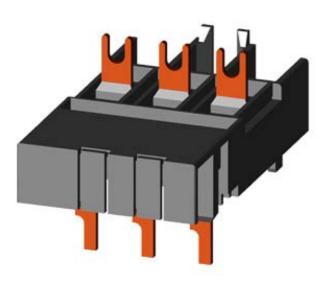

# Product data sheet

LINK MODULE, SCREW ELECTRICAL AND MECHANICAL, FOR 3RV2.2 AND 3RT2.2, DC OPERATION OR 3RW3 SOFT STARTER OR 3RF34 SOLID-STATE CONTACTOR (MULTI-UNIT PACKAGING)

| General technical data:           |                                                             |  |
|-----------------------------------|-------------------------------------------------------------|--|
| Product brand name                | SIRIUS                                                      |  |
| product designation               | link module                                                 |  |
| Size of the circuit-breaker       | S00, S0                                                     |  |
| Size of the contactor             | SO                                                          |  |
| Design of the product             | actuating voltage contactor: DC                             |  |
| Acceptability for application     | contactor S0 DC - circuit breaker S00 / S0 - screw terminal |  |
| Installation/mounting/dimensions. |                                                             |  |