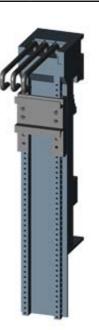

## Product data sheet

WIRING KIT, SPRING-LOADED ELECTRICAL AND MECHANICAL, COMPL. FOR LOAD FEEDERS, FUSELESS, SIZE S00, FOR 60MM BUSBAR SYSTEMS COMPRISING A WIRING MODULE, BUSBAR ADAPTER, DEVICE HOLDER AND SIDE MODULES

| General technical d           | ata:             |   |         |                                                        |      |  |
|-------------------------------|------------------|---|---------|--------------------------------------------------------|------|--|
| Product brand name            |                  |   |         | SIRIUS                                                 |      |  |
| product designation           |                  |   |         | assembly kit for reversing duty for busbars            |      |  |
| Size of the circuit-breaker   |                  |   |         | S00                                                    |      |  |
| Size of the contactor         |                  |   |         | S00                                                    |      |  |
| Acceptability for application |                  |   |         | kit for reversing starter, S00, spring-loaded terminal |      |  |
| Installation/mountir          | ng/dimensions:   |   |         |                                                        |      |  |
| Type of mounting              |                  |   | clip-on |                                                        |      |  |
| Certificates/approva          | als:             |   |         |                                                        |      |  |
| General Product<br>Approval   | Shipping Approva | I |         |                                                        |      |  |
| ROSTEST                       | ABS              |   | GL      | Llovd's<br>Register                                    | RMRS |  |
| other                         |                  |   |         |                                                        |      |  |
| Manufacturer                  | other            |   |         |                                                        |      |  |
| Further information           | :                |   |         |                                                        |      |  |