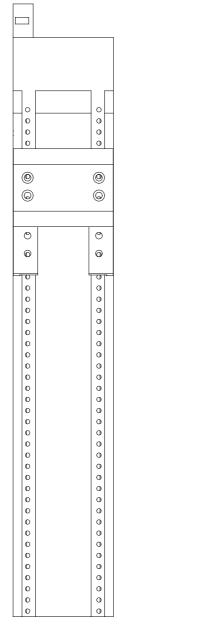

## Product data sheet

WIRING KIT, SPRING-LOADED ELECTRICAL AND MECHANICAL, COMPL. FOR LOAD FEEDERS, FUSELESS, SIZE S00, FOR 60MM BUSBAR SYSTEMS COMPRISING A WIRING MODULE, BUSBAR ADAPTER, DEVICE HOLDER AND SIDE MODULES

| General technical d           | ata:             |   |         |                                                        |      |  |
|-------------------------------|------------------|---|---------|--------------------------------------------------------|------|--|
| Product brand name            |                  |   |         | SIRIUS                                                 |      |  |
| product designation           |                  |   |         | assembly kit for reversing duty for busbars            |      |  |
| Size of the circuit-breaker   |                  |   |         | S00                                                    |      |  |
| Size of the contactor         |                  |   |         | S00                                                    |      |  |
| Acceptability for application |                  |   |         | kit for reversing starter, S00, spring-loaded terminal |      |  |
| Installation/mountir          | ng/dimensions:   |   |         |                                                        |      |  |
| Type of mounting              |                  |   | clip-on |                                                        |      |  |
| Certificates/approva          | als:             |   |         |                                                        |      |  |
| General Product<br>Approval   | Shipping Approva | I |         |                                                        |      |  |
| ROSTEST                       | ABS              |   | GL      | Llovd's<br>Register                                    | RMRS |  |
| other                         |                  |   |         |                                                        |      |  |
| Manufacturer                  | other            |   |         |                                                        |      |  |
| Further information           | :                |   |         |                                                        |      |  |