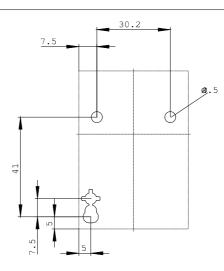

| Installation/mounting/dimensions: |    |         |
|-----------------------------------|----|---------|
| Type of mounting                  |    | clip-on |
| Width                             | mm | 44.8    |
| Height                            | mm | 65      |
| Depth                             | mm | 15.1    |