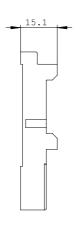

| Installation/mounting/dimensions: |    |         |
|-----------------------------------|----|---------|
| Type of mounting                  |    | clip-on |
| Width                             | mm | 44.8    |
| Height                            | mm | 65      |
| Depth                             | mm | 15.1    |