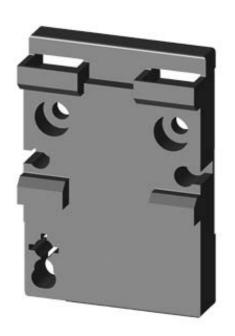

# **SIEMENS**

Product data sheet 3RA2911-1C

SPACER DISK FOR STRD MOUNT. RAIL ADAPTER F.3RA2 (MULTI-UNIT PACKAGING)

| General technical data:           |                                                |
|-----------------------------------|------------------------------------------------|
| Product brand name                | SIRIUS                                         |
| product designation               | spacer disk for standard mounting rail adapter |
| Size of the contactor             | So                                             |
| Acceptability for application     | contactor S0 AC                                |
| Installation/mounting/dimensions: |                                                |