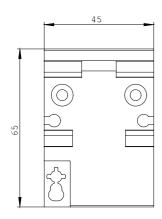

| Installation/mounting/dimensions: |    |         |
|-----------------------------------|----|---------|
| Type of mounting                  |    | clip-on |
| Width                             | mm | 44.8    |
| Height                            | mm | 65      |
| Depth                             | mm | 15.1    |