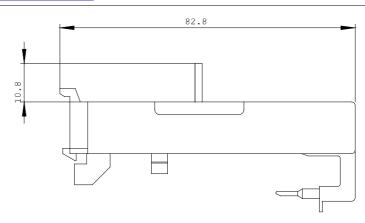

| Installation/mounting/dimensions: |    |                                                         |  |
|-----------------------------------|----|---------------------------------------------------------|--|
| Type of mounting                  |    | Screw fixing in circuit breaker, pluggable in contactor |  |
| Width                             | mm | 45                                                      |  |
| Height                            | mm | 41.7                                                    |  |
| Depth                             | mm | 82.8                                                    |  |