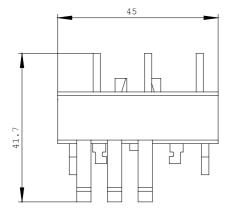

| Installation/mounting/dimensions: |    |                                                         |  |
|-----------------------------------|----|---------------------------------------------------------|--|
| Type of mounting                  |    | Screw fixing in circuit breaker, pluggable in contactor |  |
| Width                             | mm | 45                                                      |  |
| Height                            | mm | 41.7                                                    |  |
| Depth                             | mm | 82.8                                                    |  |