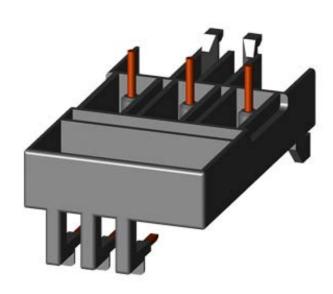

# **SIEMENS**

Product data sheet 3RA2911-2FA00

HYBRID LINK MODULE, ELECTRICAL AND MECHANICAL, FOR 3RV2.1 SCREW TERMINALS & 3RT2.1 SPRNG-LOADED TERMINALS

| General technical data:       |                                                                             |  |  |
|-------------------------------|-----------------------------------------------------------------------------|--|--|
| Product brand name            | SIRIUS                                                                      |  |  |
| product designation           | hybrid link module                                                          |  |  |
| Size of the circuit-breaker   | S00                                                                         |  |  |
| Size of the contactor         | S00                                                                         |  |  |
| Design of the product         | actuating voltage contactor: AC and DC                                      |  |  |
| Acceptability for application | contactor S00 spring-loaded terminal - circuit breaker S00 - screw terminal |  |  |