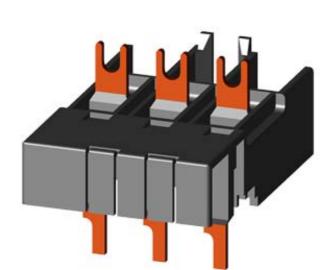

## **SIEMENS**

Product data sheet 3RA2921-1AA00

LINK MODULE, SCREW ELECTRICAL AND MECHANICAL, FOR 3RV2.21 AND 3RT2.2., AC OPERATION

| General technical data:       |                                                             |  |  |
|-------------------------------|-------------------------------------------------------------|--|--|
| Product brand name            | SIRIUS                                                      |  |  |
| product designation           | link module                                                 |  |  |
| Size of the circuit-breaker   | S00, S0                                                     |  |  |
| Size of the contactor         | S0                                                          |  |  |
| Design of the product         | actuating voltage contactor: AC                             |  |  |
| Acceptability for application | contactor S0 AC - circuit breaker S00 / S0 - screw terminal |  |  |