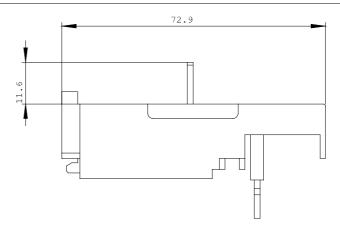

| Installation/mounting/dimensions: |    |              |  |
|-----------------------------------|----|--------------|--|
| Type of mounting                  |    | screw fixing |  |
| Width                             | mm | 45           |  |
| Height                            | mm | 46.8         |  |
| Depth                             | mm | 72.9         |  |