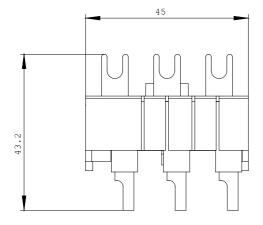

| Installation/mounting/dimensions: |    |              |  |
|-----------------------------------|----|--------------|--|
| Type of mounting                  |    | screw fixing |  |
| Width                             | mm | 45           |  |
| Height                            | mm | 46.8         |  |
| Depth                             | mm | 72.9         |  |