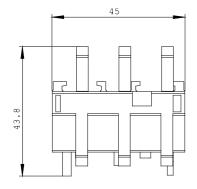

| Installation/mounting/dimensions: |    |         |  |
|-----------------------------------|----|---------|--|
| Type of mounting                  |    | clip-on |  |
| Width                             | mm | 45      |  |
| Height                            | mm | 43.4    |  |
| Depth                             | mm | 98.6    |  |