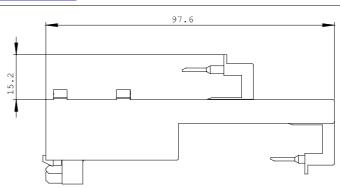

| Installation/mounting/dimensions: |    |         |  |
|-----------------------------------|----|---------|--|
| Type of mounting                  |    | clip-on |  |
| Width                             | mm | 45      |  |
| Height                            | mm | 43.4    |  |
| Depth                             | mm | 98.6    |  |