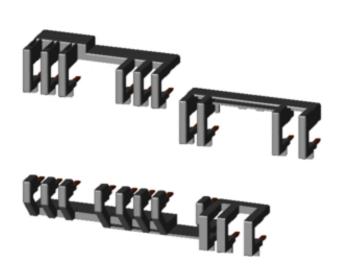

# **SIEMENS**

Product data sheet 3RA2913-2BB2

WIRING KIT, SPRING-LOADED ELECTRICAL AND MECHANICAL, INCL. MECH. INTERLOCK, FOR WYE-DELTA STARTER, SIZE S00

| General technical data:       |                                                         |  |  |
|-------------------------------|---------------------------------------------------------|--|--|
| Product brand name            | SIRIUS                                                  |  |  |
| product designation           | wiring module YD contactors S00, spring-loaded terminal |  |  |
| Size of the contactor         | S00                                                     |  |  |
| Design of the product         | actuating voltage contactor: AC and DC                  |  |  |
| Acceptability for application | YD starter kit                                          |  |  |