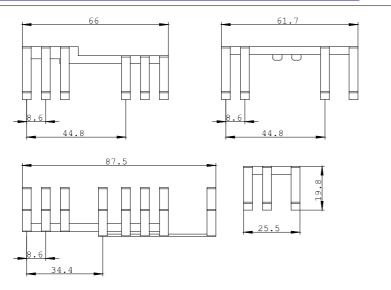

| Installation/mounting/dimensions: |    |         |  |
|-----------------------------------|----|---------|--|
| Type of mounting                  |    | clip-on |  |
| Height                            | mm | 4.1     |  |
| Depth                             | mm | 9.8     |  |