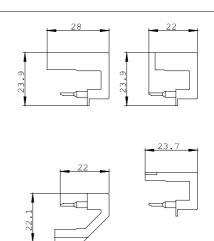

| Installation/mounting/dimensions: |    |         |  |
|-----------------------------------|----|---------|--|
| Type of mounting                  |    | clip-on |  |
| Height                            | mm | 4.1     |  |
| Depth                             | mm | 9.8     |  |