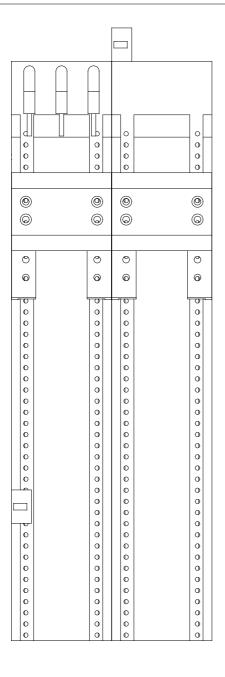

## Product data sheet

WIRING KIT, SCREW ELECTRICAL AND MECHANICAL, COMPL. FOR LOAD FEEDERS, FUSELESS, SIZE S00, FOR 60MM BUSBAR SYSTEMS COMPRISING A WIRING MODULE, BUSBAR ADAPTER, DEVICE HOLDER AND SIDE MODULES

| General technical data:                       |                 |    |    |                                                |      |
|-----------------------------------------------|-----------------|----|----|------------------------------------------------|------|
| Product brand name                            |                 |    |    | SIRIUS                                         |      |
| product designation                           |                 |    |    | assembly kit for reversing duty for busbars    |      |
| Size of the circuit-breaker                   |                 |    |    | S00                                            |      |
| Size of the contactor                         |                 |    |    | S00                                            |      |
| Acceptability for application                 |                 |    |    | kit for reversing starter, S00, screw terminal |      |
| Installation/mounti                           | ing/dimensions: |    |    |                                                |      |
| Type of mounting                              |                 |    |    | screw fixing                                   |      |
| Certificates/approvals:                       |                 |    |    |                                                |      |
| General Product<br>Approval                   | Shipping Approv | al |    |                                                |      |
| ROSTEST                                       | ABS             |    | GL | Lloyd's<br>Kegister                            | RMRS |
| other                                         |                 |    |    |                                                |      |
| Manufacturer                                  | other           |    |    |                                                |      |
| Further information                           | n:              |    |    |                                                |      |
| Information- and Dov<br>http://www.siemens.co |                 | -  |    |                                                |      |