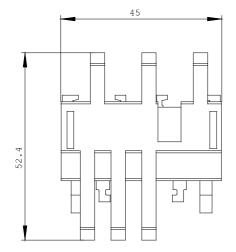

| Installation/mounting/dimensions: |         |  |
|-----------------------------------|---------|--|
|                                   | clip-on |  |
| mm                                | 45      |  |
| mm                                | 50      |  |
| mm                                | 82.2    |  |
|                                   | mm      |  |