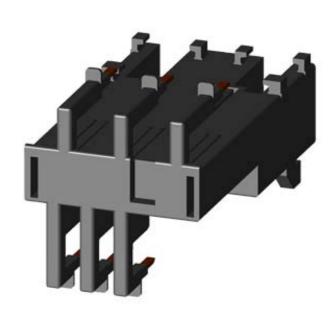

# **SIEMENS**

Product data sheet 3RA2911-2A

LINK MODULE, ELECTRICAL AND MECHANICAL, FOR 3RV2011 AND 3RT201., SPRING-LOADED TERMINALS, (MULTI-UNIT PACKAGING)

| General technical data:       |                                                              |  |
|-------------------------------|--------------------------------------------------------------|--|
| Product brand name            | SIRIUS                                                       |  |
| product designation           | link module                                                  |  |
| Size of the circuit-breaker   | S00                                                          |  |
| Size of the contactor         | S00                                                          |  |
| Design of the product         | actuating voltage contactor: AC and DC                       |  |
| Acceptability for application | contactor S00 - circuit breaker S00 - spring-loaded terminal |  |

| Installation/mounting/dimensions: |         |  |
|-----------------------------------|---------|--|
|                                   | clip-on |  |
| mm                                | 45      |  |
| mm                                | 50      |  |
| mm                                | 82.2    |  |
|                                   | mm      |  |