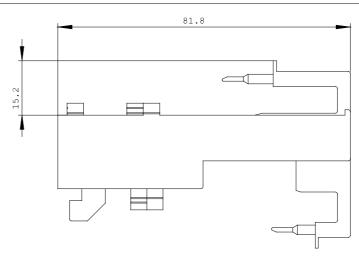

| Installation/mounting/dimensions: |         |  |
|-----------------------------------|---------|--|
|                                   | clip-on |  |
| mm                                | 45      |  |
| mm                                | 50      |  |
| mm                                | 82.2    |  |
|                                   | mm      |  |