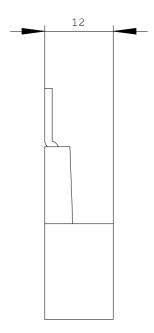

## **SIEMENS**

Product data sheet 3RM1910-1AA

ACCESSORY FOR SIRIUS 3RM1 3-PHASE BUSBAR FOR 2 MOTOR STARTERS MODULAR SPACING 45MM SCREW-TYPE CONNECTION