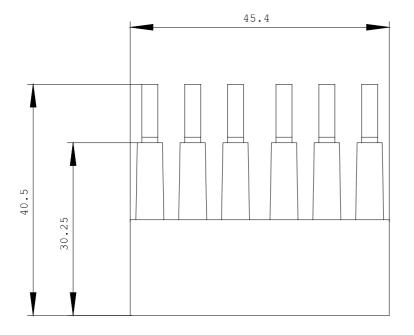

## **SIEMENS**

Product data sheet 3RM1910-1AA

ACCESSORY FOR SIRIUS 3RM1 3-PHASE BUSBAR FOR 2 MOTOR STARTERS MODULAR SPACING 45MM SCREW-TYPE CONNECTION