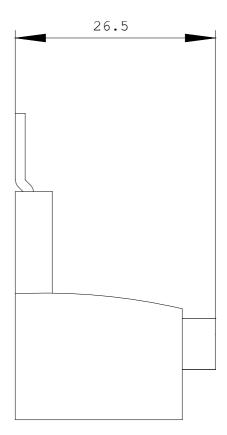

## **SIEMENS**

Product data sheet 3RM1920-1AA

ACCESSORY FOR SIRIUS 3RM1 3-PHASE FEED-IN TERMINAL FOR MOTOR STARTERS SCREW-TYPE CONNECTION