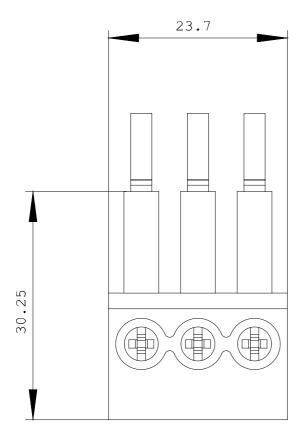

## **SIEMENS**

Product data sheet 3RM1920-1AA

ACCESSORY FOR SIRIUS 3RM1 3-PHASE FEED-IN TERMINAL FOR MOTOR STARTERS SCREW-TYPE CONNECTION