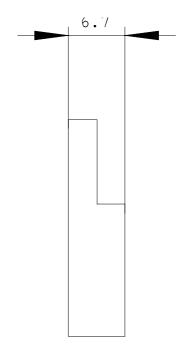

-6AA



ACCESSORY FOR SIRIUS 3RM1 CAP FOR BUSBARS

## Certificates/approvals:

General Product
Approval

Declaration of Conformity

**Test Certificates** 





Type Test
Certificates/Test
Report

## Further information:

Information- and Downloadcenter (Catalogs, Brochures,...)

http://www.siemens.com/industrial-controls/catalogs

Industry Mall (Online ordering system)

http://www.siemens.com/industrial-controls/mall

## **CAx-Online-Generator**

http://www.siemens.com/cax

Service&Support (Manuals, Certificates, Characteristics, FAQs,...)

http://support.automation.siemens.com/WW/view/en/3RM1910-6AA/all

 $Image\ database\ (product\ images,\ 2D\ dimension\ drawings,\ 3D\ models,\ device\ circuit\ diagrams,\ ...)$ 

http://www.automation.siemens.com/bilddb/cax\_en.aspx?mlfb=3RM1910-6AA





last change: