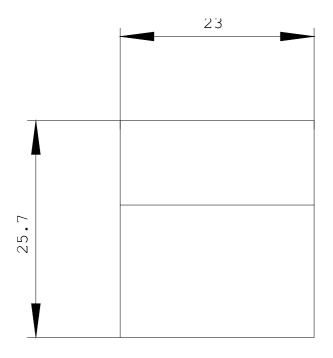

10-6AA



ACCESSORY FOR SIRIUS 3RM1 CAP FOR BUSBARS

## Certificates/approvals:

General Product
Approval

Declaration of Conformity

**Test Certificates** 





Type Test
Certificates/Test
Report

## Further information:

Information- and Downloadcenter (Catalogs, Brochures,...)

http://www.siemens.com/industrial-controls/catalogs

Industry Mall (Online ordering system)

http://www.siemens.com/industrial-controls/mall

## **CAx-Online-Generator**

http://www.siemens.com/cax

Service&Support (Manuals, Certificates, Characteristics, FAQs,...)

http://support.automation.siemens.com/WW/view/en/3RM1910-6AA/all

 $Image\ database\ (product\ images,\ 2D\ dimension\ drawings,\ 3D\ models,\ device\ circuit\ diagrams,\ ...)$ 

http://www.automation.siemens.com/bilddb/cax\_en.aspx?mlfb=3RM1910-6AA





last change: