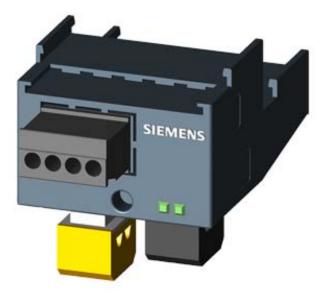

## 3RA6970-3D

AS-I ADD-ON MODULE WITH 1 FREE EXTERNAL INPUT AND OUTPUT

| General technical data:                                                                               |    |                                                              |  |  |
|-------------------------------------------------------------------------------------------------------|----|--------------------------------------------------------------|--|--|
| product brand name                                                                                    |    | SIRIUS                                                       |  |  |
| Product designation                                                                                   |    | AS-i mounting module with one free input and one free output |  |  |
| Protection class IP                                                                                   |    | IP20                                                         |  |  |
| Relative humidity                                                                                     |    |                                                              |  |  |
| during operating phase                                                                                | %  | 10 90                                                        |  |  |
| Ambient temperature                                                                                   |    |                                                              |  |  |
| during transport                                                                                      | °C | -25 +70                                                      |  |  |
| during storage                                                                                        | °C | -25 +80                                                      |  |  |
| during operating                                                                                      | °C | -20 +60                                                      |  |  |
| Reference code                                                                                        |    |                                                              |  |  |
| according to DIN EN 61346-2                                                                           |    | К                                                            |  |  |
| <ul> <li>according to DIN 40719 extended according to IEC 204-2 /<br/>according to IEC 750</li> </ul> |    | κ                                                            |  |  |