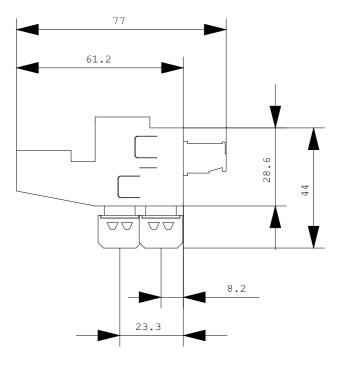

| Installation/ mounting/ dimensions: |    |    |  |  |
|-------------------------------------|----|----|--|--|
| Width                               | mm | 45 |  |  |
| Height                              | mm | 50 |  |  |
| Depth                               | mm | 78 |  |  |