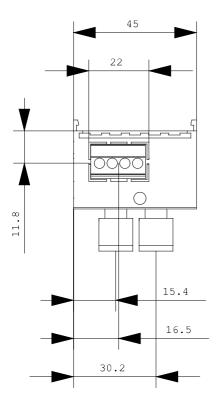

| Installation/ mounting/ dimensions: |    |    |  |  |
|-------------------------------------|----|----|--|--|
| Width                               | mm | 45 |  |  |
| Height                              | mm | 50 |  |  |
| Depth                               | mm | 78 |  |  |