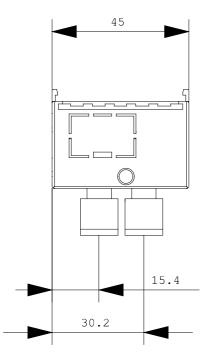

## **Product data sheet**

AS-I MOUNTABLE MODULE, CONNECTION CONTROL CIRCUIT: SCREW TERMINAL,

| General technical data:                                                                               |    |                      |  |  |  |
|-------------------------------------------------------------------------------------------------------|----|----------------------|--|--|--|
| product brand name                                                                                    |    | SIRIUS               |  |  |  |
| Product designation                                                                                   |    | AS-i mounting module |  |  |  |
| Protection class IP                                                                                   |    | IP20                 |  |  |  |
| Relative humidity                                                                                     |    |                      |  |  |  |
| during operating phase                                                                                | %  | 10 90                |  |  |  |
| Ambient temperature                                                                                   |    |                      |  |  |  |
| during transport                                                                                      | °C | -25 +70              |  |  |  |
| during storage                                                                                        | °C | -25 +80              |  |  |  |
| during operating                                                                                      | °C | -20 +60              |  |  |  |
| Reference code                                                                                        |    |                      |  |  |  |
| according to DIN EN 61346-2                                                                           |    | К                    |  |  |  |
| <ul> <li>according to DIN 40719 extended according to IEC 204-2 /<br/>according to IEC 750</li> </ul> |    | К                    |  |  |  |
|                                                                                                       |    |                      |  |  |  |
| Installation/ mounting/ dimensions:                                                                   |    |                      |  |  |  |
| Width                                                                                                 | mm | 45                   |  |  |  |
| Height                                                                                                | mm | 50                   |  |  |  |
| Depth                                                                                                 | mm | 62                   |  |  |  |