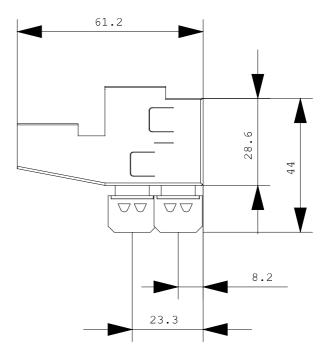

## **Product data sheet**

AS-I MOUNTABLE MODULE, CONNECTION CONTROL CIRCUIT: SCREW TERMINAL,

| General technical data:                                                                               |    |                      |  |  |  |
|-------------------------------------------------------------------------------------------------------|----|----------------------|--|--|--|
| product brand name                                                                                    |    | SIRIUS               |  |  |  |
| Product designation                                                                                   |    | AS-i mounting module |  |  |  |
| Protection class IP                                                                                   |    | IP20                 |  |  |  |
| Relative humidity                                                                                     |    |                      |  |  |  |
| during operating phase                                                                                | %  | 10 90                |  |  |  |
| Ambient temperature                                                                                   |    |                      |  |  |  |
| during transport                                                                                      | °C | -25 +70              |  |  |  |
| during storage                                                                                        | °C | -25 +80              |  |  |  |
| during operating                                                                                      | °C | -20 +60              |  |  |  |
| Reference code                                                                                        |    |                      |  |  |  |
| according to DIN EN 61346-2                                                                           |    | К                    |  |  |  |
| <ul> <li>according to DIN 40719 extended according to IEC 204-2 /<br/>according to IEC 750</li> </ul> |    | К                    |  |  |  |
|                                                                                                       |    |                      |  |  |  |
| Installation/ mounting/ dimensions:                                                                   |    |                      |  |  |  |
| Width                                                                                                 | mm | 45                   |  |  |  |
| Height                                                                                                | mm | 50                   |  |  |  |
| Depth                                                                                                 | mm | 62                   |  |  |  |