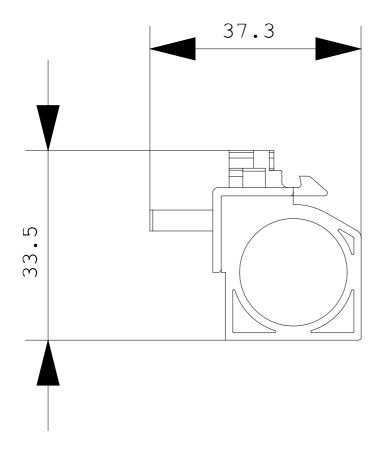

| Installation/mounting/dimensions: |    |      |
|-----------------------------------|----|------|
| Width                             | mm | 44.8 |
| Height                            | mm | 40   |
| Depth                             | mm | 23.4 |