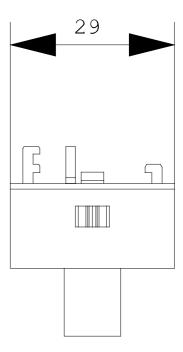

| Installation/mounting/dimensions: |    |      |
|-----------------------------------|----|------|
| Width                             | mm | 44.8 |
| Height                            | mm | 40   |
| Depth                             | mm | 23.4 |