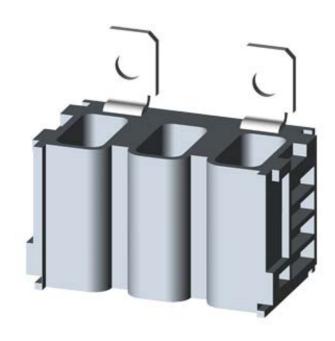

# **SIEMENS**

Product data sheet 3RA6940-0A

| General technical data:                                                                          |    |                          |  |
|--------------------------------------------------------------------------------------------------|----|--------------------------|--|
| Product brand name                                                                               |    | SIRIUS                   |  |
| product designation                                                                              |    | adapter for screw fixing |  |
| Protection class IP                                                                              |    | IP20                     |  |
| Relative humidity                                                                                |    |                          |  |
| during operating phase                                                                           | %  | 10 90                    |  |
| Ambient temperature                                                                              |    |                          |  |
| during transport                                                                                 | °C | -55 80                   |  |
| during storage                                                                                   | °C | -55 80                   |  |
| during operating                                                                                 | °C | -20 60                   |  |
| Item designation                                                                                 |    |                          |  |
| according to DIN EN 61346-2                                                                      |    | U                        |  |
| <ul> <li>according to DIN 40719 extendable after IEC 204-2 / according<br/>to IEC 750</li> </ul> |    | U                        |  |