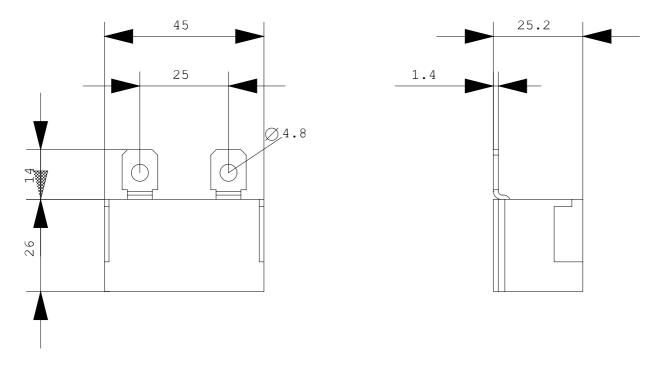

| Installation/mounting/dimensions: |    |    |
|-----------------------------------|----|----|
| Width                             | mm | 26 |
| Height                            | mm | 23 |
| Depth                             | mm | 45 |