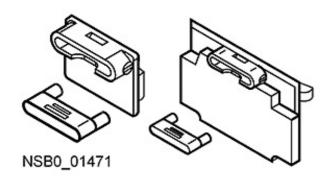

# **SIEMENS**

Product data sheet 3RT1926-4MA10

SEALABLE COVER FOR CONTACTORS SIZE S0 TO S12 PROTECTED AGAINST INADVERTENT MANUAL OPERATION, PACK OF 5

| General technical data: |  |                |
|-------------------------|--|----------------|
| product brand name      |  | SIRIUS         |
| product designation     |  | sealable cover |