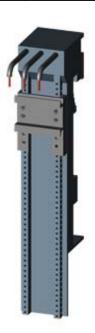

# **SIEMENS**

Product data sheet 3RA2923-1DB1

WIRING KIT,
SCREW ELECTRICAL AND MECHANICAL,
COMPL. FOR LOAD FEEDERS, FUSELESS,
SIZE SO,
FOR 60MM BUSBAR SYSTEMS COMPRISING A WIRING
MODULE,
BUSBAR ADAPTER,
DEVICE HOLDER AND SIDE MODULES

| General technical data:       |                                               |
|-------------------------------|-----------------------------------------------|
| Product brand name            | SIRIUS                                        |
| product designation           | assembly kit for reversing duty for busbars   |
| Size of the circuit-breaker   | S0                                            |
| Size of the contactor         | S0                                            |
| Acceptability for application | kit for reversing starter, S0, screw terminal |

| Installation/mounting/dimensions: |              |
|-----------------------------------|--------------|
| Type of mounting                  | screw fixing |