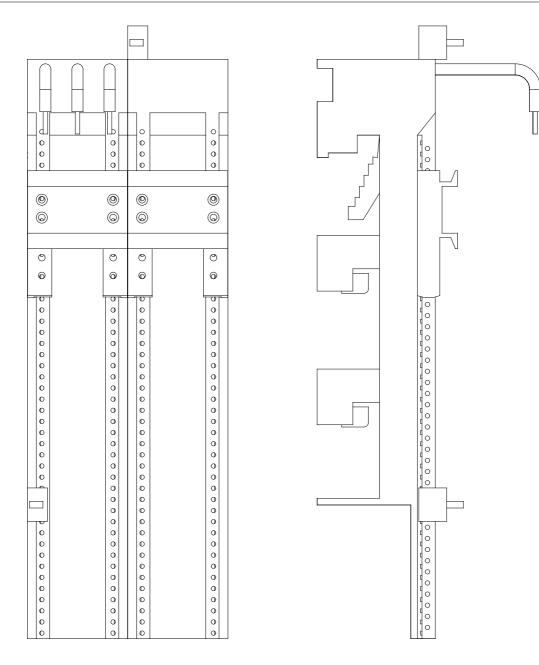

# **SIEMENS**

Product data sheet 3RA2923-1DB1

WIRING KIT,
SCREW ELECTRICAL AND MECHANICAL,
COMPL. FOR LOAD FEEDERS, FUSELESS,
SIZE SO,
FOR 60MM BUSBAR SYSTEMS COMPRISING A WIRING
MODULE,
BUSBAR ADAPTER,
DEVICE HOLDER AND SIDE MODULES

| General technical data:       |                                               |
|-------------------------------|-----------------------------------------------|
| Product brand name            | SIRIUS                                        |
| product designation           | assembly kit for reversing duty for busbars   |
| Size of the circuit-breaker   | S0                                            |
| Size of the contactor         | S0                                            |
| Acceptability for application | kit for reversing starter, S0, screw terminal |

| Installation/mounting/dimensions: |              |
|-----------------------------------|--------------|
| Type of mounting                  | screw fixing |