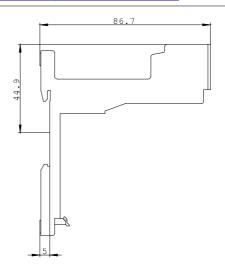

| Installation/mounting/dimensions: |    |                                                              |
|-----------------------------------|----|--------------------------------------------------------------|
| Type of mounting                  |    | screw and snap-on mounting onto 35 mm standard mounting rail |
| Width                             | mm | 45                                                           |
| Height                            | mm | 95                                                           |
| Depth                             | mm | 86                                                           |