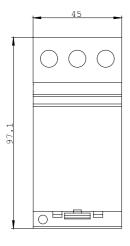

| Installation/mounting/dimensions: |    |                                                              |
|-----------------------------------|----|--------------------------------------------------------------|
| Type of mounting                  |    | screw and snap-on mounting onto 35 mm standard mounting rail |
| Width                             | mm | 45                                                           |
| Height                            | mm | 95                                                           |
| Depth                             | mm | 86                                                           |