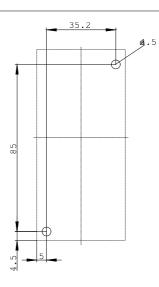

| Installation/mounting/dimensions: |    |                                                              |
|-----------------------------------|----|--------------------------------------------------------------|
| Type of mounting                  |    | screw and snap-on mounting onto 35 mm standard mounting rail |
| Width                             | mm | 45                                                           |
| Height                            | mm | 95                                                           |
| Depth                             | mm | 86                                                           |