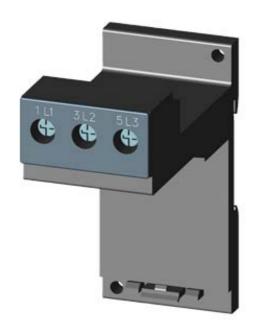

# **SIEMENS**

Product data sheet 3RU2926-3AA01

STAND-ALONE INSTALLATION SUPPORT FOR 3RU21/3RB30/3RB31 SZ S0, STAND-ALONE INSTALLATION MAIN CIRCUIT: SCREW TERMINAL AUX. CIRCUIT: --

| General technical data: |    |                  |
|-------------------------|----|------------------|
| Product brand name      |    | SIRIUS           |
| product designation     |    | individual mount |
| Size of overload relay  |    | S0               |
| Ambient temperature     |    |                  |
| during storage          | °C | -55 80           |
| during operating        | °C | -20 70           |

| Connections:                                    |                      |  |
|-------------------------------------------------|----------------------|--|
| Design of the electrical connection             |                      |  |
| for main current circuit                        | screw-type terminals |  |
| Type of the connectable conductor cross-section |                      |  |
| • for main contacts                             |                      |  |
| • solid                                         | 1 10 mm2             |  |